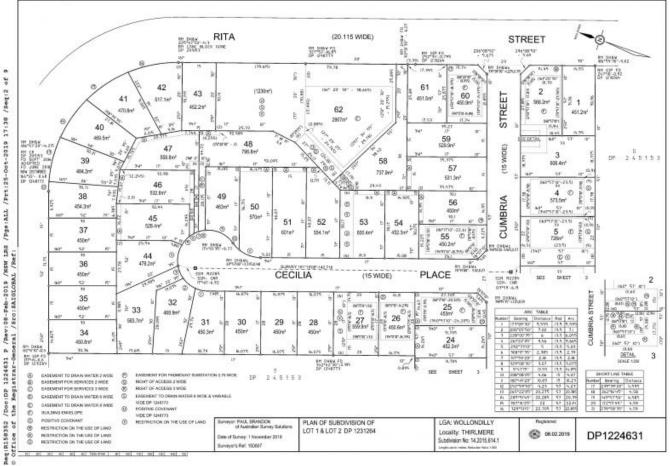

## Lot 47 Rita Street Thirlmere, NSW

## Cumbria Estate - Lot 47 - 559m2

Builders, Investors, Families, First Home Buyers

REGISTERED LAND READY TO BUILD ON

ACT QUICKLY TO SECURE YOUR BLOCK

We are proud to offer a sensational opportunity in a sought-after and fast growing township. New home owners will be rewarded with an enviable lifestyle with a vast range of amenities while being positioned in an exclusive estate.

-Near Level Parcel of land on 559m2 -Including all facilities, gas, sewer, town water and NBN -Quiet and peaceful location away from the main traffic flow

**Trevor Ive** 

Gerard Smith

Thirlmere, NSW

first national REAL ESTATE | Gerard Smith