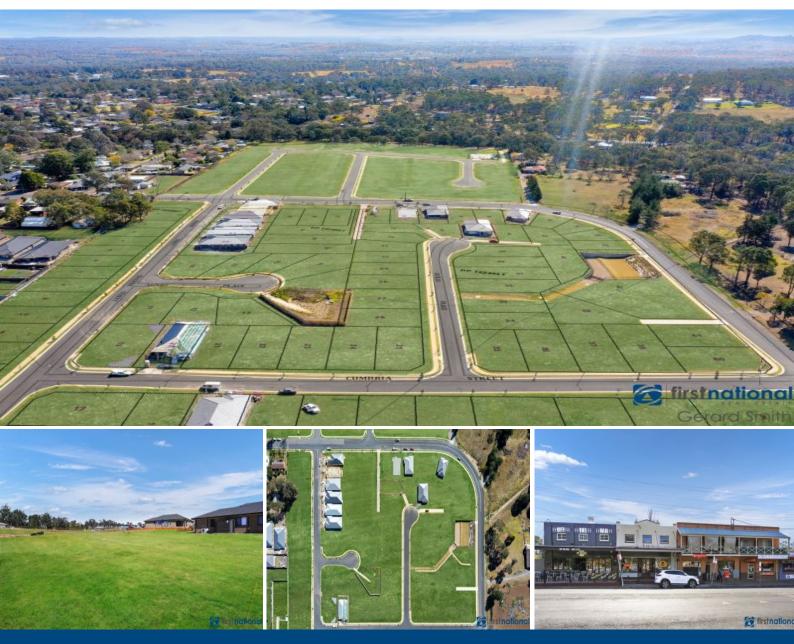

## Lot 47 Rita Street Thirlmere, NSW

## Cumbria Estate - Lot 47 - 559m2

Builders, Investors, Families, First Home Buyers

REGISTERED LAND READY TO BUILD ON

ACT QUICKLY TO SECURE YOUR BLOCK

We are proud to offer a sensational opportunity in a sought-after and fast growing township. New home owners will be rewarded with an enviable lifestyle with a vast range of amenities while being positioned in an exclusive estate.

The opportunity exists for anyone looking to build a brand new home in a new Estate with quality homes surrounding. This area would be a superb spot to raise the family being privately located within a new estate having rural land across the road.

-Near Level Parcel of land on 559m2 -Including all facilities, gas, sewer, town water and NBN -Quiet and peaceful location away from the main traffic flow

**Trevor Ive** 

Gerard Smith

Thirlmere, NSW

first national REAL ESTATE | Gerard Smith