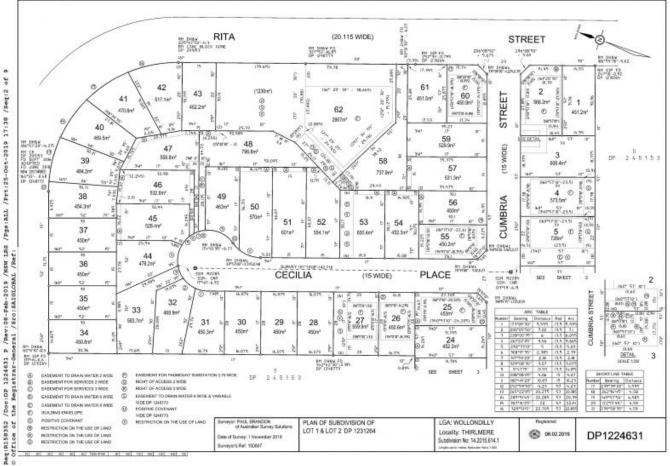

## Lot 50 Rita Street Thirlmere, NSW

## Cumbria Estate - Lot 50 - 570m2

Builders, Investors, Families, First Home Buyers

REGISTERED LAND READY TO BUILD ON

ACT QUICKLY TO SECURE YOUR BLOCK

We are proud to offer a sensational opportunity in a sought-after and fast growing township. New home owners will be rewarded with an enviable lifestyle with a vast range of amenities while being positioned in an exclusive estate.

-Near Level Parcel of land on 570m2 -Including all facilities, gas, sewer, town water and NBN -Quiet and peaceful location away from the main traffic flow

**Trevor Ive** 

Gerard Smith

Thirlmere, NSW

first national REAL ESTATE | Gerard Smith