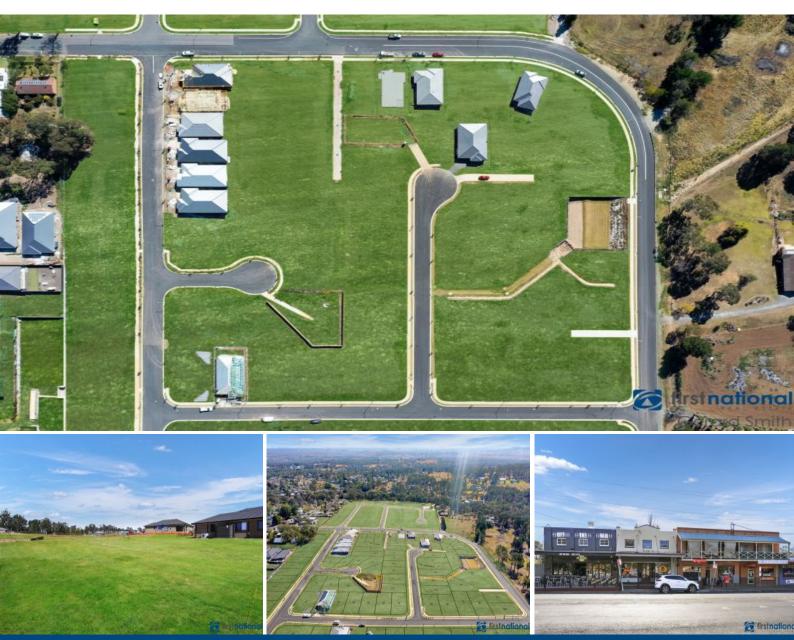

## Cumbria Estate - Lot 50 - 570m2

Builders, Investors, Families, First Home Buyers

REGISTERED LAND READY TO BUILD ON

ACT QUICKLY TO SECURE YOUR BLOCK

We are proud to offer a sensational opportunity in a sought-after and fast growing township. New home owners will be rewarded with an enviable lifestyle with a vast range of amenities while being positioned in an exclusive estate.

The opportunity exists for anyone looking to build a brand new home in a new Estate with quality homes surrounding. This area would be a superb spot to raise the family being privately located within a new estate having rural land across the road.

-Near Level Parcel of land on 570m2 -Including all facilities, gas, sewer, town water and NBN -Quiet and peaceful location away from the main traffic flow

**Trevor Ive** 

Gerard Smith

Thirlmere, NSW

first national REAL ESTATE | Gerard Smith