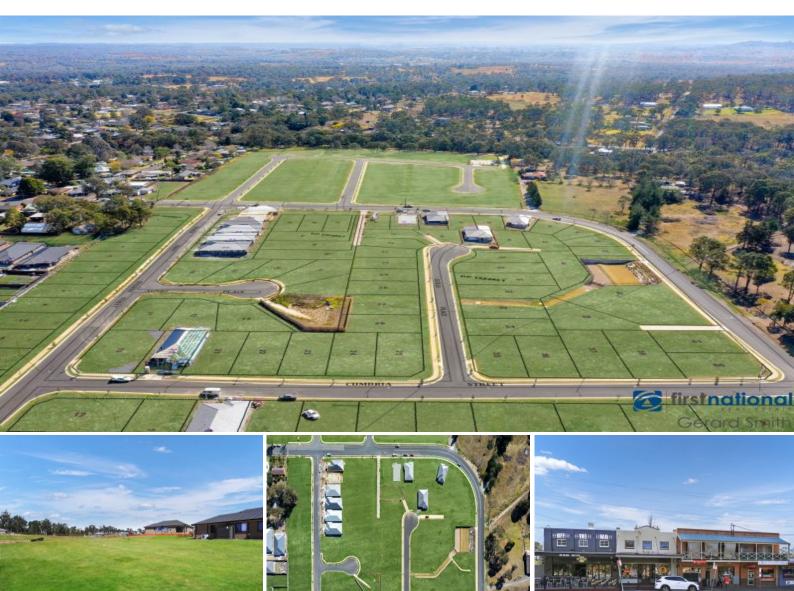

## Lot 5 Rita Street Thirlmere, NSW

## Cumbria Estate - Lot 5 - 726m2

Builders, Investors, Families, First Home Buyers

REGISTERED LAND READY TO BUILD ON

## ACT QUICKLY TO SECURE YOUR BLOCK

We are proud to offer a sensational opportunity in a sought-after and fast growing township. New home owners will be rewarded with an enviable lifestyle with a vast range of amenities while being positioned in an exclusive estate.

The opportunity exists for anyone looking to build a brand new home in a new Estate with quality homes surrounding. This area would be a superb spot to raise the family being privately located within a new estate having rural land across the road.

- -Near Level Parcel of land on 726m2
- -Including all facilities, gas, sewer, town water and NBN
- -Quiet and peaceful location away from the main traffic flow

**Trevor Ive** 

**Gerard Smith** 