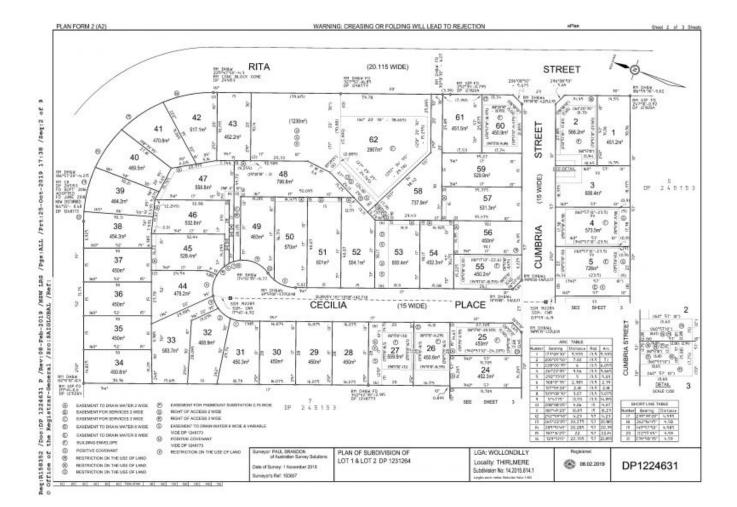

## Lot 5 Rita Street Thirlmere, NSW

## Cumbria Estate - Lot 5 - 726m2

Builders, Investors, Families, First Home Buyers

REGISTERED LAND READY TO BUILD ON

- -Near Level Parcel of land on 726m2
- -Including all facilities, gas, sewer, town water and NBN
- -Quiet and peaceful location away from the main traffic flow

**Trevor Ive** 

**Gerard Smith** 