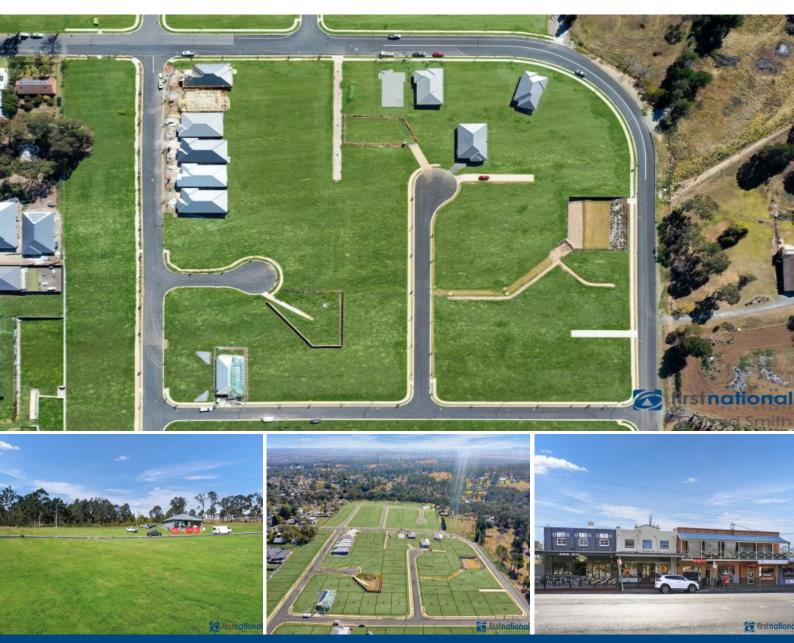

## Cumbria Estate - Lot 9 - 478m2

Builders, Investors, Families, First Home Buyers

REGISTERED LAND READY TO BUILD ON

ACT QUICKLY TO SECURE YOUR BLOCK

We are proud to offer a sensational opportunity in a sought-after and fast growing township. New home owners will be rewarded with an enviable lifestyle with a vast range of amenities while being positioned in an exclusive estate.

The opportunity exists for anyone looking to build a brand new home in a new Estate with quality homes surrounding. This area would be a superb spot to raise the family being privately located within a new estate having rural land across the road.

-Near Level Parcel of land on 478m2 -Including all facilities, gas, sewer, town water and NBN -Quiet and peaceful location away from the main traffic flow

**Trevor Ive** 

Gerard Smith

**15 Cumbria Street** 