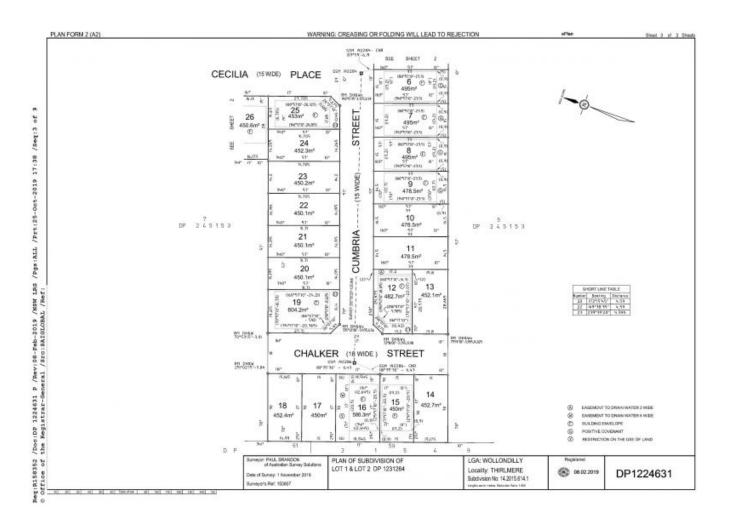

## Cumbria Estate - Lot 9 - 478m2

Builders, Investors, Families, First Home Buyers

REGISTERED LAND READY TO BUILD ON

ACT QUICKLY TO SECURE YOUR BLOCK

We are proud to offer a sensational opportunity in a sought-after and fast growing township. New home owners will be rewarded with an enviable lifestyle with a vast range of amenities while being positioned in an exclusive estate.

-Near Level Parcel of land on 478m2 -Including all facilities, gas, sewer, town water and NBN -Quiet and peaceful location away from the main traffic flow

**Trevor Ive** 

Gerard Smith

**15 Cumbria Street** 