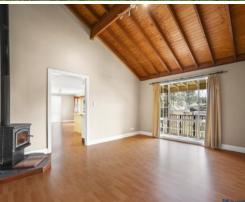

## **Great Family Home!**

- Four bedroom home has built ins to all with an ensuite to the main plus a
- Kitchen with stainless steel appliances, dishwasher and an island bench.
- Dining area off kitchen
- Separate lounge room with raked ceilings
- Slow combustion fire place and timber floors throughout living.
- Three way bathroom, laundry cupboard and excellent storage throughout.
- Large front verandah
- Garden shed
- Outdoor entertaining area
- Covered wood shed and a fully fenced yard.