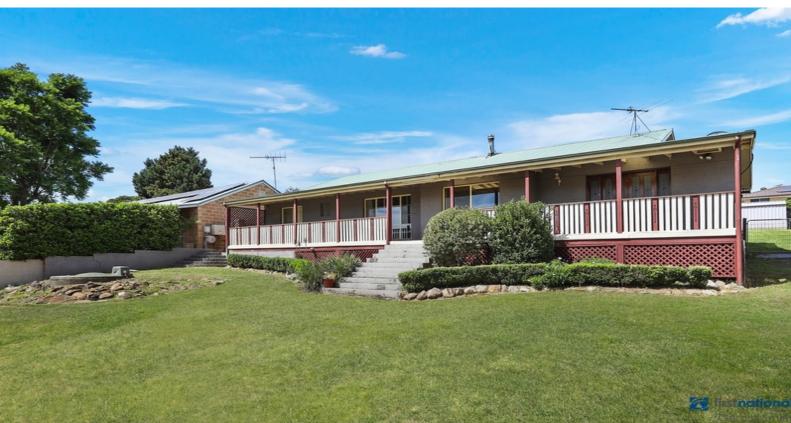

## 19 Numbat Place BUXTON, NSW

## **Great Family Home!**

- Four bedroom home has built ins to all with an ensuite to the main plus a
- Kitchen with stainless steel appliances, dishwasher and an island bench.
- Dining area off kitchen
- Separate lounge room with raked ceilings
- Slow combustion fire place and timber floors throughout living.
- Three way bathroom, laundry cupboard and excellent storage throughout.
- Large front verandah
- Garden shed
- Outdoor entertaining area
- Covered wood shed and a fully fenced yard.