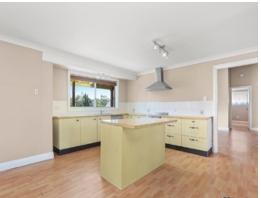

## **Great Family Home!**

- Four bedroom home has built ins to all with an ensuite to the main plus a
- Kitchen with stainless steel appliances, dishwasher and an island bench.
- Dining area off kitchen
- Separate lounge room with raked ceilings
- Slow combustion fire place and timber floors throughout living.
- Three way bathroom, laundry cupboard and excellent storage throughout.
- Large front verandah
- Garden shed
- Outdoor entertaining area
- Covered wood shed and a fully fenced yard.