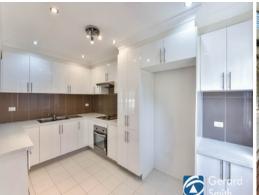

\* The main bedroom has an ensuite, walk-in robe, ceiling fan and the second bedroom has a built-in robe.

\* Modern kitchen with stainless steel appliances and plenty of cupboard space.

- \* Spacious living areas with ceiling fan and gas point (bottled gas).
- $^{\ast}\,$  Massive covered entertaining area with timber decking sure to impress the guests
- \* Garden shed, huge double garage.
- \* Large back yard for the kids.