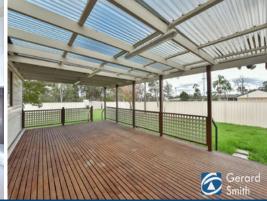

\* The main bedroom has an ensuite, walk-in robe, ceiling fan and the second bedroom has a built-in robe.

\* Modern kitchen with stainless steel appliances and plenty of cupboard space.

- \* Spacious living areas with ceiling fan and gas point (bottled gas).
- $^{\ast}\,$  Massive covered entertaining area with timber decking sure to impress the guests
- \* Garden shed, huge double garage.
- \* Large back yard for the kids.