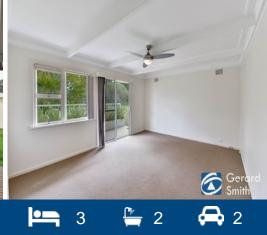

\* The main bedroom has an ensuite, walk-in robe, ceiling fan and the second bedroom has a built-in robe.

\* Modern kitchen with stainless steel appliances and plenty of cupboard space.

- \* Spacious living areas with ceiling fan and gas point (bottled gas).
- $^{\ast}\,$  Massive covered entertaining area with timber decking sure to impress the guests
- \* Garden shed, huge double garage.
- \* Large back yard for the kids.