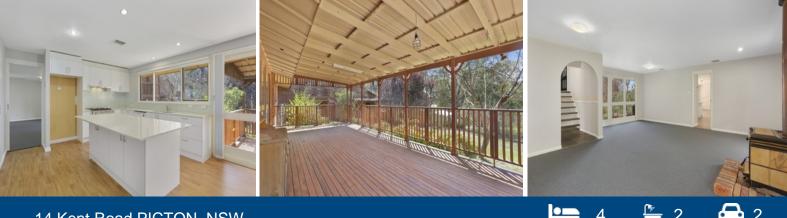

## 14 Kent Road PICTON, NSW

## Quality Home on One Acre

Four good sized bedrooms, built ins to all, walk in wardrobe and ensuite off the master bedroom. As new carpet throughout.

Modern open plan kitchen open with stainless steel appliances and Caesar stone bench tops. Extensive living options, formal lounge and dining, huge family/meals area plus a separate games/rumpus room. Ducted reverse cycle air conditioning, gas heating/cooking. Brand new slow combustion fire place.

Covered outdoor entertaining area, overlooking landscaped gardens and established trees. Double garage plus a separate lock up workshop, full side access.

Available 17th February.

OUTSIDE PETS MAY BE CONSIDERED ON APPLICATION (WITH REFERENCES).