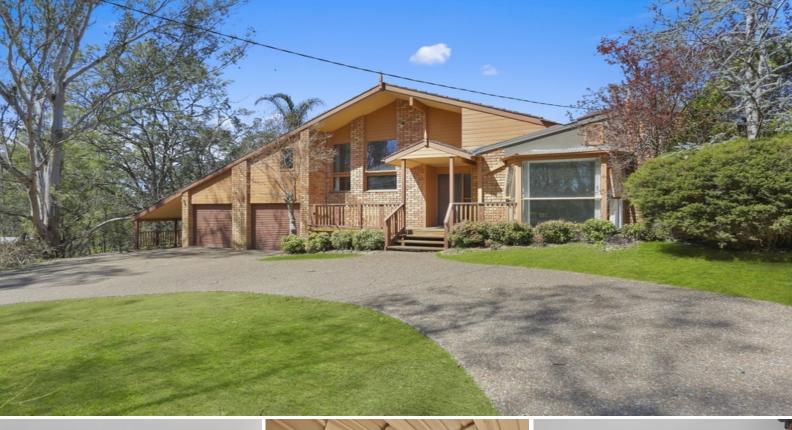

## 14 Kent Road PICTON, NSW

## Quality Home on One Acre

Four good sized bedrooms, built ins to all, walk in wardrobe and ensuite off the master bedroom. As new carpet throughout.

Modern open plan kitchen open with stainless steel appliances and Caesar stone bench tops. Extensive living options, formal lounge and dining, huge family/meals area plus a separate games/rumpus room. Ducted reverse cycle air conditioning, gas heating/cooking. Brand new slow combustion fire place.

Covered outdoor entertaining area, overlooking landscaped gardens and established trees. Double garage plus a separate lock up workshop, full side access.

Available 17th February.

OUTSIDE PETS MAY BE CONSIDERED ON APPLICATION (WITH REFERENCES).