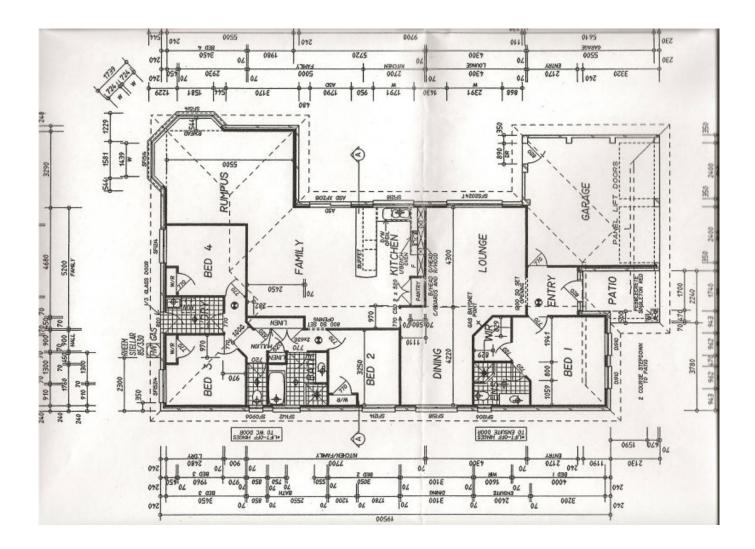

The spacious four bedroom home boasts a versatile floor plan for relaxed everyday living and is perfect for indoor/outdoor entertaining. Boasting multiple living areas including large formal lounge, separate dining, family room off the kitchen flowing to a huge rumpus room. No matter what the weather you can entertain family and friends in style outdoors in the impressive pergola.

To top it all off there is ample side access to a detached 10m x 8M shed perfect for the tradie or car enthusiast.

- Spacious 4 Bedroom, main with ensuite & walk-in robe
- All other bedroom are generous in size with built-ins
- Impressive modern kitchen, natural gas cooktop, dishwasher
- Ample living areas suitable for the large or growing family
- Large covered entertaining area to entertain family & friends