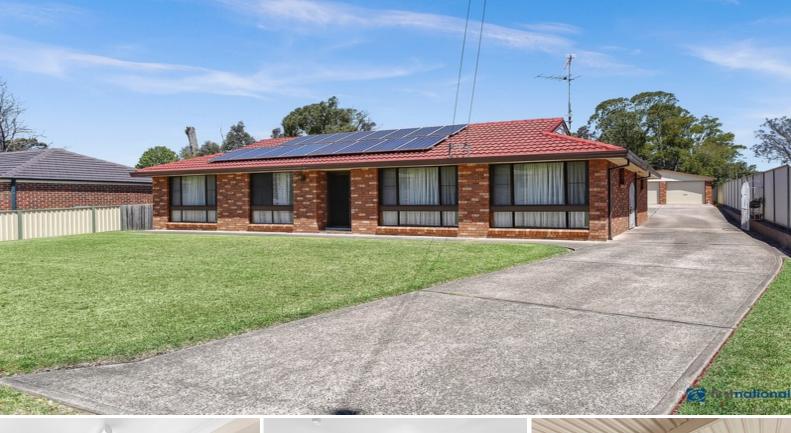

## 2 Park Street TAHMOOR, NSW

## **Great Location!**

The property is level, beautifully maintained and in a great location. The house is a neat as a pin and encompasses two separate living areas and a rumpus room.

The kitchen is the heart of the home, updated four years ago and has soft close drawers with plenty of cupboard space.

Outdoors is enhanced with a large undercover alfresco area.

- 3 bedroom home
- 4 year old kitchen with soft close drawers
- 2 x separate living areas + rumpus
- Split System Air conditioning + natural gas
- Covered alfresco area
- Double detached garage with good side access
- 16 x solar panels & extra water tank
- Close to shops, train station and schools