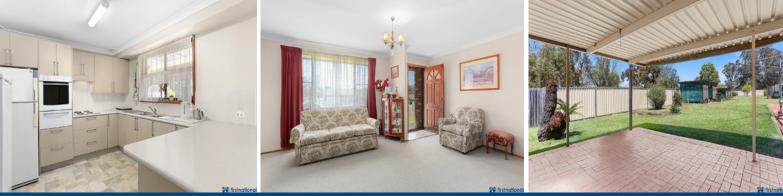

## **Great Location!**

The property is level, beautifully maintained and in a great location. The house is a neat as a pin and encompasses two separate living areas and a rumpus room.

The kitchen is the heart of the home, updated four years ago and has soft close drawers with plenty of cupboard space.

Outdoors is enhanced with a large undercover alfresco area.

- 3 bedroom home
- 4 year old kitchen with soft close drawers
- 2 x separate living areas + rumpus
- Split System Air conditioning + natural gas
- Covered alfresco area
- Double detached garage with good side access
- 16 x solar panels & extra water tank
- Close to shops, train station and schools