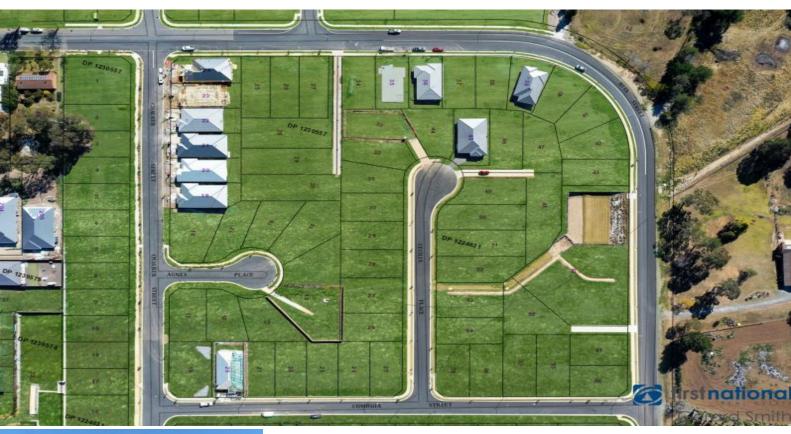

## CUMBRIA - ESTATE - Lot 23 - 450m2

Builders, Investors, Families, First Home Buyers - The choice of 23 superb lots.

## REGISTERED LAND READY TO BUILD ON

We are proud to offer a sensational opportunity in a sought-after and fast growing township. New home owners will be rewarded with an enviable lifestyle with a vast range of amenities while being positioned in an exclusive estate.

These blocks are registered and ready to build on. Starting at \$290,000, the owners are realistic in their price expectations.

The opportunity exists for anyone looking to build a brand new home in a new Estate with quality homes surrounding. This area would be a superb spot to raise the family being privately located within a new estate having rural land across the road.