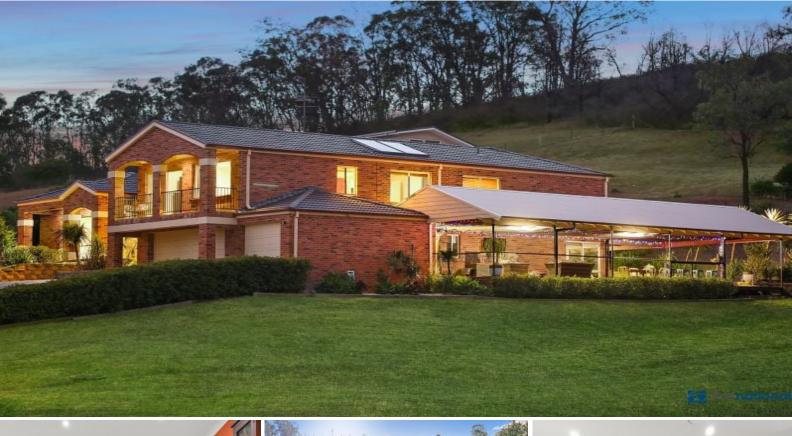

## 26 The Grange Picton, NSW

## Stunning Vineyard Views !!!

Situated high in the spectacular "Nangarin Vineyard Estate" this gorgeous lifestyle property offers spectacular views of the vineyards and Picton Valley.

The exceptional family home showcases impressive design and generous proportions making optimal use of its sensational position and seamless functionality.

A well designed kitchen opens out to the private courtyard spa area which leads to the enormous deck area. The multiple living areas are generous and create a great sense of room and space.

The huge master suite has a walk-in-robe and sizeable en-suite and enhanced with a "Juliette" balcony with views to the vineyard below. All remaining good sized bedrooms have built-in-robes. A separate study completes the picture.