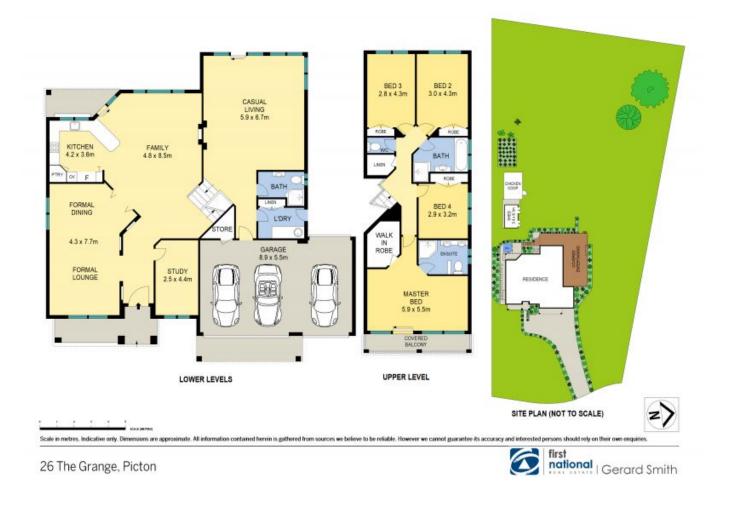

A well designed kitchen opens out to the private courtyard spa area which leads to the enormous deck area. The multiple living areas are generous and create a great sense of room and space.

The huge master suite has a walk-in-robe and sizeable en-suite and enhanced with a "Juliette" balcony with views to the vineyard below. All remaining good sized bedrooms have built-in-robes. A separate study completes the picture.

Downstairs is an oversized retreat which has previously been used to run a successful family day care. A versatile space which could work perfectly for in-law accommodation, teenagers retreat or huge recreation area.