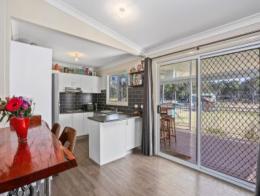

The modern 3 year old house consists of 3 bedrooms and has a gorgeous rear deck and front veranda. The kitchen has Miele appliances and a good size pantry.

A 21m  $\times$  8m shed at the rear of the property is perfect for tradies or running a business.