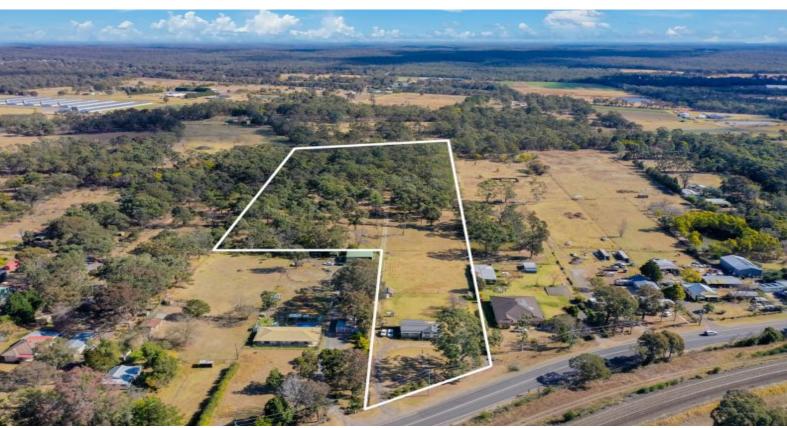

## 7 Glorious Acres - Great Location !!

Seven level acres superbly located just minutes to the freeway and close to the Bargo township. This lovely property consists of a 3 year old house and a 21m x 8m shed. The property is approx. 80% cleared with a lightly wooded area at the rear of the property.

This gorgeous lifestyle property is on town water and comes complete with new all-round fencing, electrified paddocks & automatic front gate. Perfect as a lifestyle property, hobby-farm, for horse lovers or would be ideal for tradesmen.