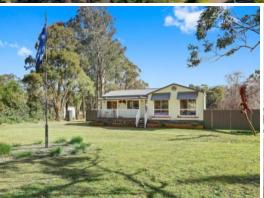

The modern 3 year old house consists of 3 bedrooms and has a gorgeous rear deck and front veranda. The kitchen has Miele appliances and a good size pantry.

A 21m  $\times$  8m shed at the rear of the property is perfect for tradies or running a business.