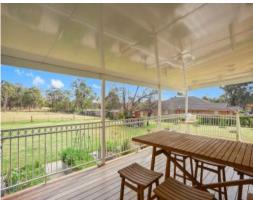

The modern 3 year old house consists of 3 bedrooms and has a gorgeous rear deck and front veranda. The kitchen has Miele appliances and a good size pantry.

A 21m  $\times$  8m shed at the rear of the property is perfect for tradies or running a business.