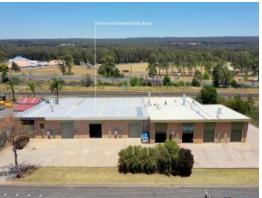

## 9/280 Great Southern Road Bargo, NSW

## INDUSTRIAL UNIT - GREAT LOCATION!!

Stop renting and invest in your future now !

111m2 Industrial unit with open slab workshop area, separate office, kitchenette & toilet. The office comes complete with down lights, fans & data/phone connections. The property has 3 phase power, great access with a 3m roller door and ample off street parking.

Zoned IN2 Light Industrial allowing for a wide range of uses.

The unit is well located with great access to the M5 Freeway and walking distance to railway station & shops.

- Industrial Unit 111m2
- Office with down lights & fans
- Kitchenette & WC
- Ample off street parking
- 3 phase power
- Minutes drive to the M5 Freeway
- -Walking distance to shops & transport