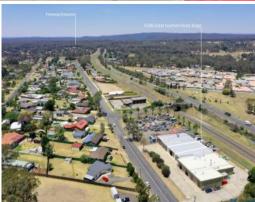

Zoned IN2 Light Industrial allowing for a wide range of uses.

The unit is well located with great access to the M5 Freeway and walking distance to railway station & shops.

- Industrial Unit 111m2
- Office with down lights & fans
- Kitchenette & WC
- Ample off street parking
- 3 phase power
- Minutes drive to the M5 Freeway
- -Walking distance to shops & transport