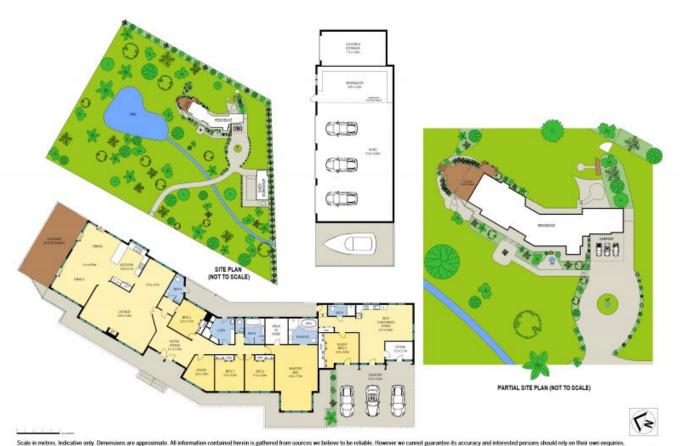

## 40 Condell Park Road Wilton, NSW

## Custom Designed Home - 5 Acres

THIS IS THE ONE YOU HAVE BEEN WAITING FOR!

This executive custom built home displays character and appeal at every turn. At first glance through the grand foyer you cant help but admire the work and thought put into all the top end finishes. Perfectly crafted throughout, this home offers both convenience and serenity.

- Contemporary 4 bedroom home + study on 5 manicured acres
- Modern kitchen with stainless steel appliances, gas cooktop and pantry
- Open plan living and dining flows out to large outdoor entertaining area
- Master bedroom with walk-in robe, ensuite and unique sitting area