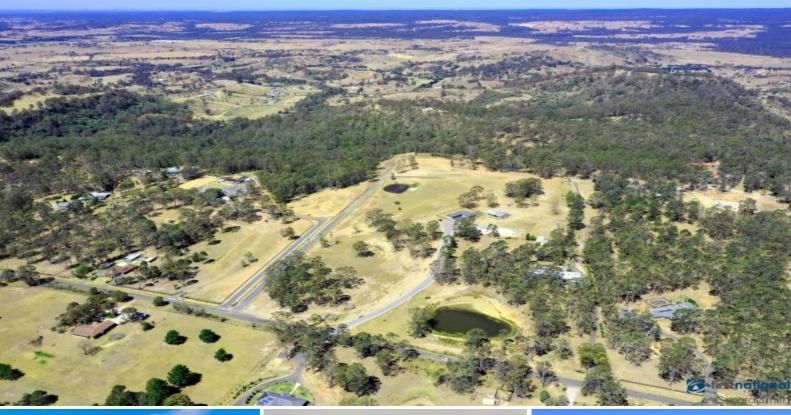

## On Top of the Range - City Views 12.95 Acres

Properties on Razorback are highly sought after and are snapped up quickly. Set on a near level 12.95 acres this is a fantastic house being completely refurbished, there is nothing to do, just turn the key and move in. Enjoy the ambience on your outdoor patio and distant views to city skyline, or stay inside with the comforts of a fully renovated home.

The land itself is fertile with a few trees for shade. There is also a large dam and several paddocks. This property is near level with plenty of space to roam around ideal for the truck driver, tradesman or business person. The property has a wide road frontage and a tar sealed driveway to the house located at the rear of the block. Assured peace and privacy yet only minutes to Camden or Picton Townships