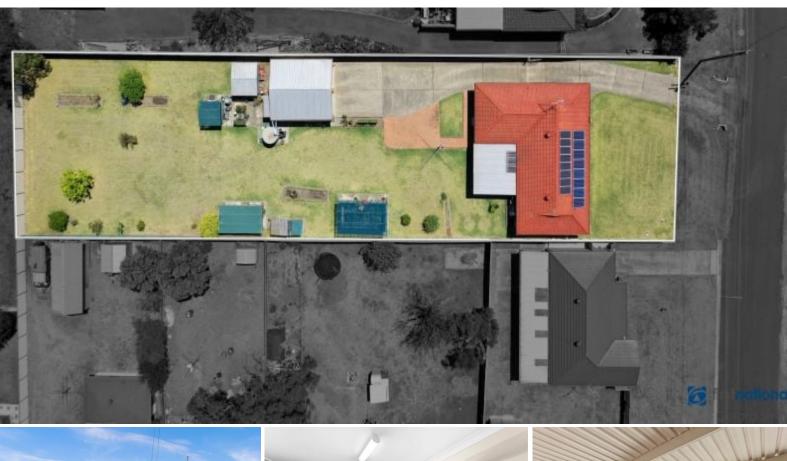

## Big Block - Great Location!

Great opportunity to purchase a big block in Tahmoor. The property is level, beautifully maintained and in a great location. The house is a neat as a pin and encompasses two separate living areas and a rumpus room.

With a huge yard there is great potential to add a granny flat, pool or both (STCA)! Don't miss this chance to secure a huge block in Tahmoor.

- Neat as a pin fully insulated house on 1604m2
- 4 year old kitchen with soft close drawers
- 2 x separate living areas + rumpus
- Split System Air conditioning + natural gas