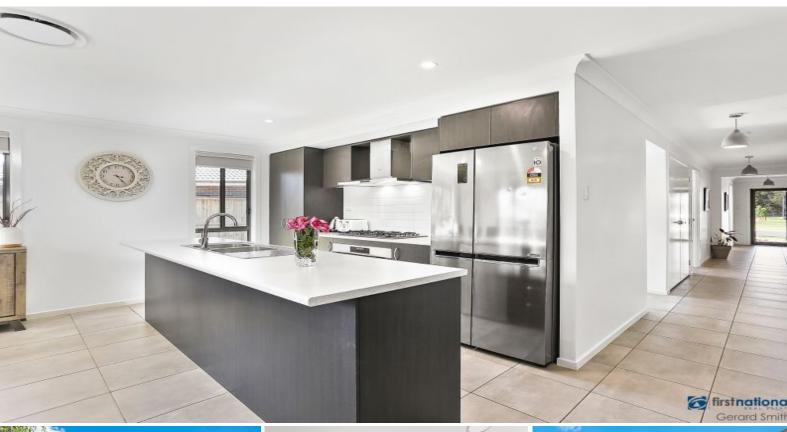

The kitchen is a cooks dream with a 900mm gas cook top, European appliances including dishwasher & microwave plus big breakfast bar. With an open plan layout enhanced with quality tiles and with easy access to the covered alfresco entertaining area this home provides family living at its best.