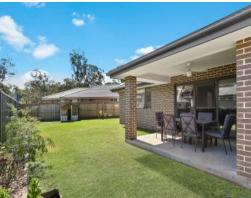

The kitchen is a cooks dream with a 900mm gas cook top, European appliances including dishwasher & microwave plus big breakfast bar. With an open plan layout enhanced with quality tiles and with easy access to the covered alfresco entertaining area this home provides family living at its best.