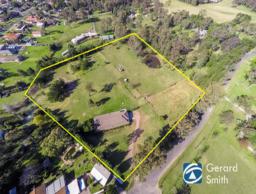

This property is on town water and is set on approximately 5.8 acres with separate paddocks and a dam.

Owner is looking for a 6 month lease.

Available Now

OUTSIDE PETS NEGOTIABLE NO CATS Maximum 2 x Horses