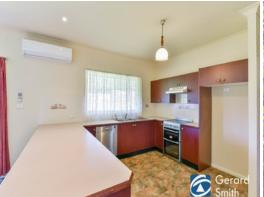

## Acreage close to town

- -Large four bedroom home with walk-in and ensuite to main
- Built ins to two rooms and the other having a walk in wardrobe
- Open kitchen with a stainless steel oven/cook top and a dishwasher
- Large family area off kitchen with air conditioning
- Formal entry, separate formal lounge and dining room
- Spacious three way family bathroom
- Large double garage and a covered back/front verandah