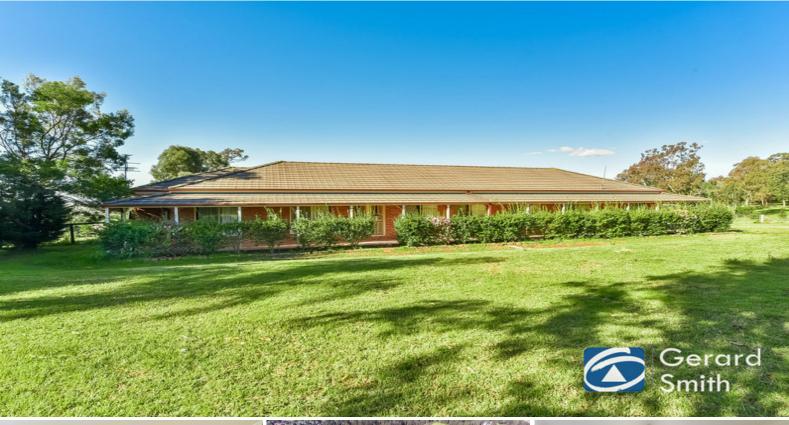

## Acreage close to town

- -Large four bedroom home with walk-in and ensuite to main
- Built ins to two rooms and the other having a walk in wardrobe
- Open kitchen with a stainless steel oven/cook top and a dishwasher
- Large family area off kitchen with air conditioning
- Formal entry, separate formal lounge and dining room
- Spacious three way family bathroom
- Large double garage and a covered back/front verandah

This property is on town water and is set on approximately 5.8 acres with separate paddocks and a dam.

Owner is looking for a 6 month lease.

Available Now

OUTSIDE PETS NEGOTIABLE NO CATS Maximum 2 x Horses