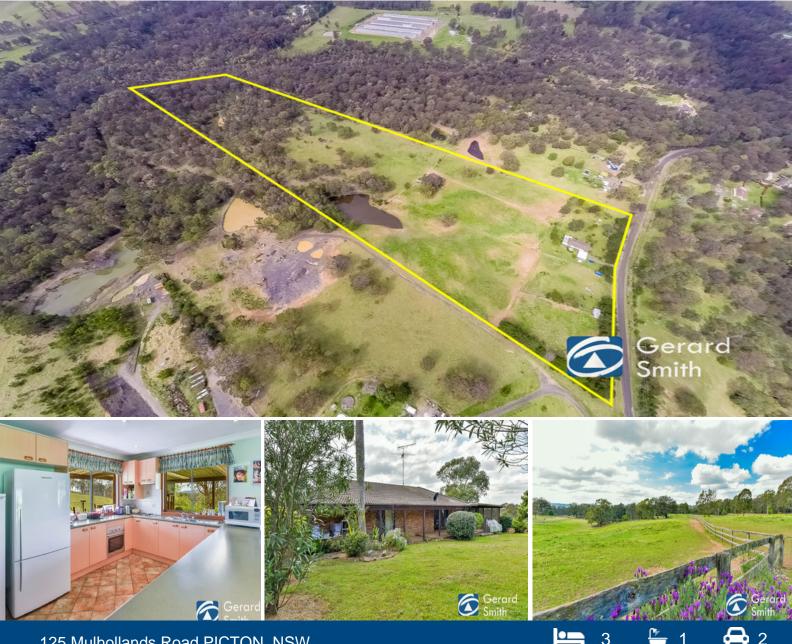

## **Beautiful Acreage**

The exclusive property is set behind post and rail fencing amongst established trees and gardens. Elevated is the home site with distant rural views back into Picton.

Situated in the historic township of Picton is this beautiful property. 3 bedroom brick home on 26.5 acres of fertile pasture improved land being elevated with distant views. Majority is cleared backing onto beautiful creek setting abundant with wildlife.

- 3 bedroom brick home
- Modern kitchen flows to open plan living area with views
- Wrap around verandahs are ideal for entertaining or sit back and relax
- The majority of the land is cleared with 2 dams and several paddocks
- Rural setting, peace & privacy assured

The property would be ideal for horses, trucks, home business or many other pursuits.

**Gerard Smith** 

AVAILABLE NOW!!