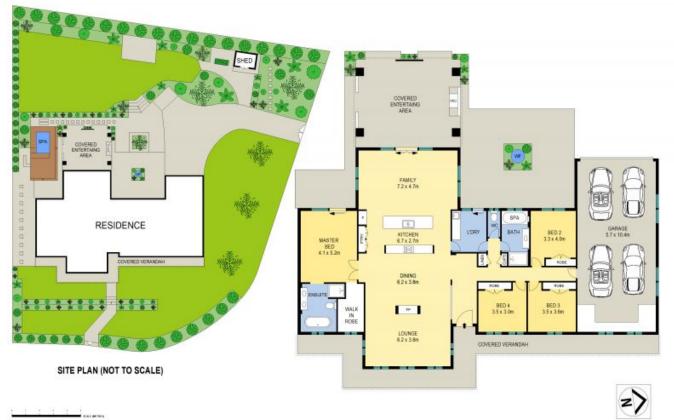

## RESPLENDENT IN BINGARA - MOTIVATED VENDORS!!

We are delighted to offer this stunning residence on 2114m2 in the heart of Bingara Gorge.

Exceptional perception of space will be your first impression as you enter the grand room central to the outstanding design. Proportion and aesthetics are at the forefront of the floor plan, the central kitchen separates the living spaces yet enables ease of use for each. The grand room is breathtaking in its form and function. Sleeping zones are separated with the master suite residing on one side of the home and the other bedrooms are placed at the other end.

This is a home for the Australian way of life, free flowing, functional and family oriented. The rear living area expands to the covered alfresco entertaining area. Also included is a 9 person spa surrounded by timber decking. The yard is level and has very good side access.

Scale in metres, Indicative only, Dimensions are approximate. All information contained herein is gathered from sources we believe to be reliable. However we cannot guarantee its accuracy and interested persons should rely on their own enquiries.