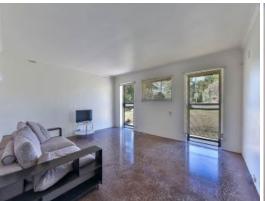

Home is currently occupied by a tenant. Inspections strictly by appointment.

- . Spacious 2 bedroom home, large master with walk-in robe
- . Functional kitchen & meals area
- . Two large living areas, impressive polished concrete flooring
- . Recently renovated and modernised bathroom
- . Slow combustion fire, gas hot water & gas point for heating
- . Plenty of room to put up a shed
- . Approved D.A held for building extensions