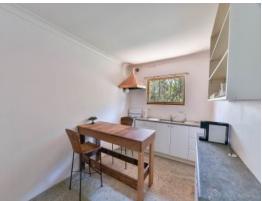

Home is currently occupied by a tenant. Inspections strictly by appointment.

- . Spacious 2 bedroom home, large master with walk-in robe
- . Functional kitchen & meals area
- . Two large living areas, impressive polished concrete flooring
- . Recently renovated and modernised bathroom
- . Slow combustion fire, gas hot water & gas point for heating
- . Plenty of room to put up a shed
- . Approved D.A held for building extensions