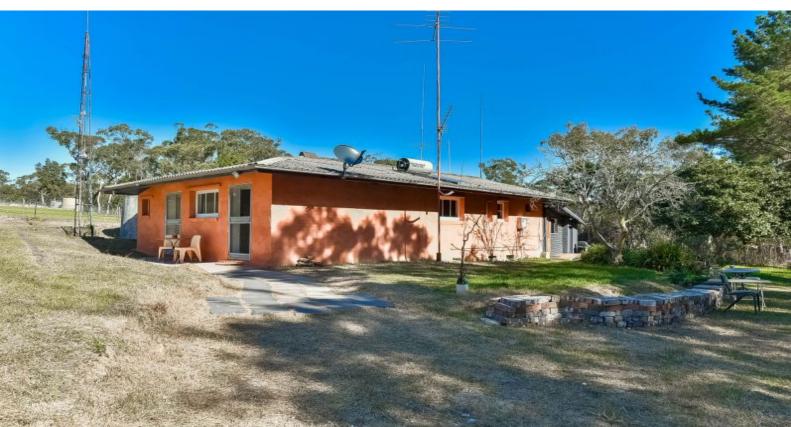

## Affordable Opportunity on 1853m2

Offering peace, privacy and the ideal rural lifestyle, yet still having all the conveniences being close to shops, station, school and freeway access. This property will certainly create plenty of interest.

Positioned on an impressive 1853m2 block zoned residential, the double brick home is positioned towards the rear of the property providing seclusion and privacy. This property is ideal for those looking to take advantage of the large block with wide frontage perfect for putting up a shed.

Home is currently occupied by a tenant. Inspections strictly by appointment.

- . Spacious 2 bedroom home, large master with walk-in robe
- . Functional kitchen & meals area
- . Two large living areas, impressive polished concrete flooring
- . Recently renovated and modernised bathroom
- . Slow combustion fire, gas hot water & gas point for heating
- . Plenty of room to put up a shed
- . Approved D.A held for building extensions