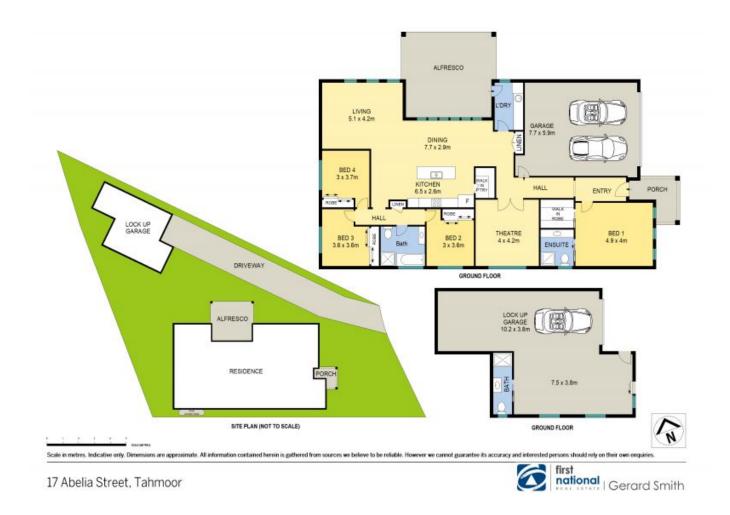

Boasting four spacious bedrooms, multiple living areas including a large theatre room, open plan living, dining and kitchen area you will not be disappointed.

Outside is a huge alfresco entertaining area and ample side access to the fully fenced backyard for those who require the extra space for the boat, trailer or caravan. In addition the property also offers a tradesmans shed, offering ample opportunity to convert to a granny flat, or used how it is currently set up. Including extra height allowing room to park the caravan, an extra bathroom and a single lock up garage.