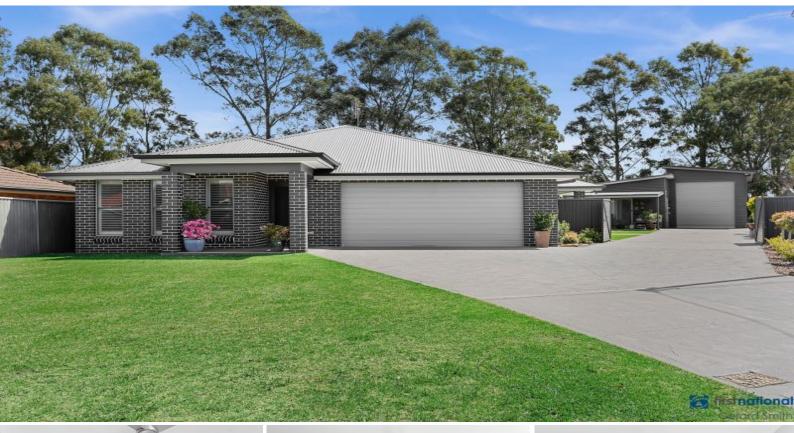

## Family Lifestyle Living on 975m2

Youll be impressed from the moment you enter this custom built home by a local reputable builder. Perfectly positioned on a 975m2 block the spacious home allows a versatile floor plan for relaxed everyday living and is perfect for indoor/outdoor entertaining.

Boasting four spacious bedrooms, multiple living areas including a large theatre room, open plan living, dining and kitchen area you will not be disappointed.

Outside is a huge alfresco entertaining area and ample side access to the fully fenced backyard for those who require the extra space for the boat, trailer or caravan. In addition the property also offers a tradesmans shed, offering ample opportunity to convert to a granny flat, or used how it is currently set up. Including extra height allowing room to park the caravan, an extra bathroom and a single lock up garage.

Why build, when you can move straight into this brand new home, with all the planning and hard work completed, on a superb level block.

**Gerard Smith** 

3

- Attractive modern 4 bedroom home on 975m2

Tahmoor, NSW