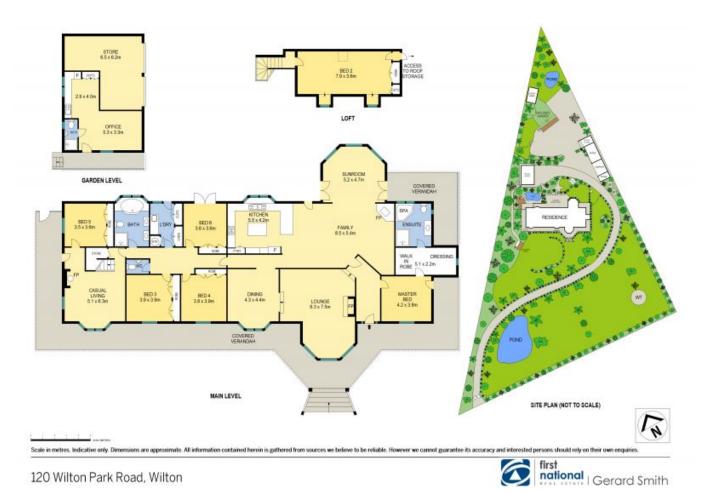

## 120 Wilton Park Road Wilton, NSW

## "Tallara" Spectacular proportions on 2.75 Acres home with

Luxury rural living at its very best! This captivating property offers splendid design, masterful craftsmanship, rural tranquility combined with potential for future growth.

The 60sq superb family home is custom built and blends timeless traditional design with modern finishes and offers chic provincial resort style living. Surrounded by deep verandahs with views to the dam and the glorious established gardens.