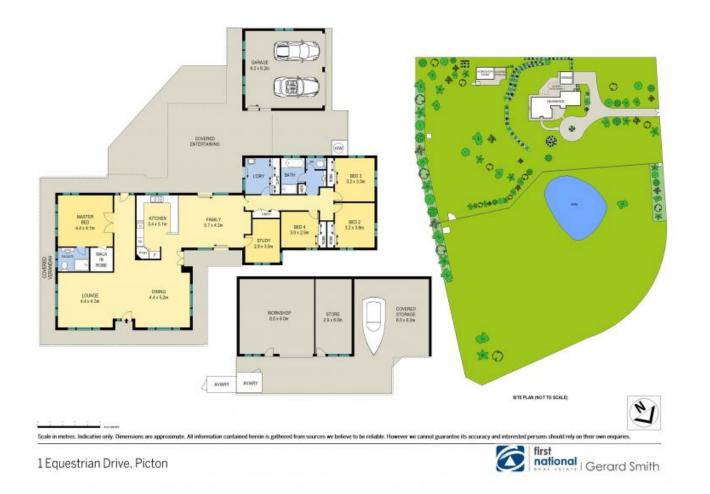

## 1 Equestrian Drive Picton, NSW

## Rural Paradise on 4.66 Acres

Set on a picturesque 4.66 acres of absolute prime real estate in one of Wollondillys most prestigious locales, this impressive property in the centre of Picton has been immaculately maintained, with established trees and manicured hedges.

Upon entry through the tree lined driveway you are met by the impressive north facing country residence which has been uniquely and thoughtfully designed to capture maximum light and views. Offering luxury finishes and grand proportions the home has an abundance of windows throughout the living areas, which enhances the indoor/outdoor connection.

Surrounded by 65 acres of community land complete with a friendly herd of cattle and multiple dams, this extraordinary property promises semi-rural living at its best. With the school bus route stopping in the street and ample shopping, restaurants, sporting and recreational facilities all within walking distance, this property is perfect for families and those looking for a peaceful lifestyle.