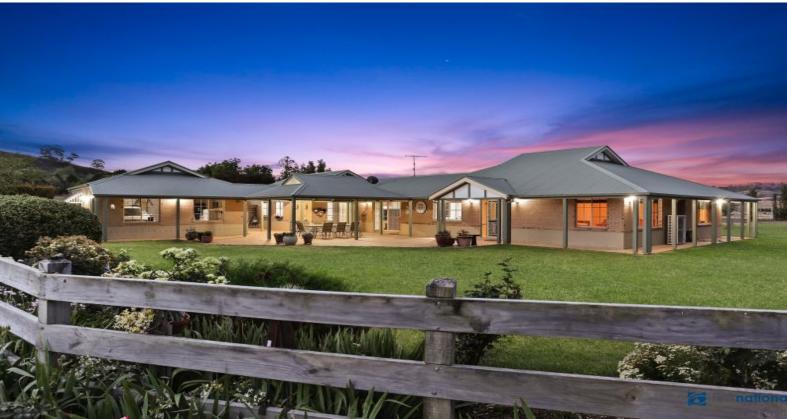

## Rural Paradise on 4.66 Acres

Set on a picturesque 4.66 acres of absolute prime real estate in one of Wollondillys most prestigious locales, this impressive property in the centre of Picton has been immaculately maintained, with established trees and manicured hedges.

Upon entry through the tree lined driveway you are met by the impressive north facing country residence which has been uniquely and thoughtfully designed to capture maximum light and views. Offering luxury finishes and grand proportions the home has an abundance of windows throughout the living areas, which enhances the indoor/outdoor connection.