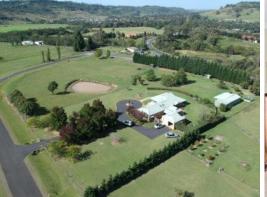

## Rural Paradise on 4.66 Acres

Set on a picturesque 4.66 acres of absolute prime real estate in one of Wollondillys most prestigious locales, this impressive property in the centre of Picton has been immaculately maintained, with established trees and manicured hedges.

Surrounded by 65 acres of community land complete with a friendly herd of cattle and multiple dams, this extraordinary property promises semi-rural living at its best. With the school bus route stopping in the street and ample shopping, restaurants, sporting and recreational facilities all within walking distance, this property is perfect for families and those looking for a peaceful lifestyle.