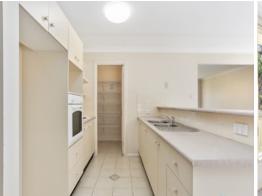

Offering an open plan kitchen, dining and living space this property is perfect for people looking for space.

- 3 bedroom brick home
- Open plan living/dining + kitchen area
- Split system air conditioning to dining area
- Large undercover entertainment area
- Great sized backyard
- Single lock-up garage with internal access