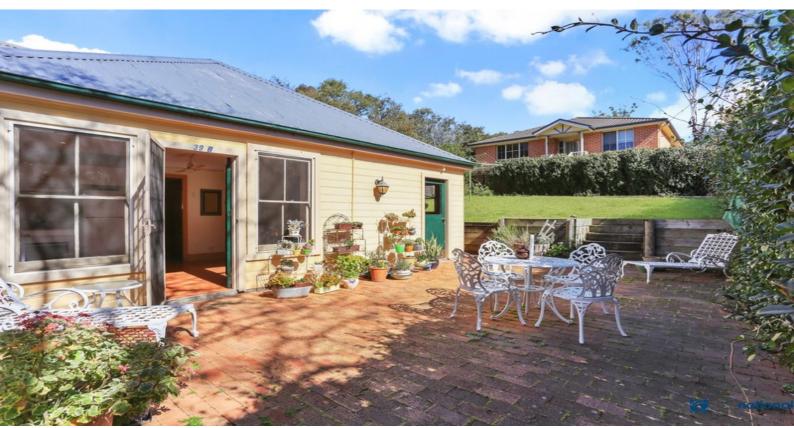

## 39B Lumsdaine Street PICTON, NSW

This character filled unit is located behind the main heritage listed house and offers courtyard access and a rear yard. Just a short walk to the station and close to Picton town centre.

- . Available furnished or unfurnished
- ? Kitchen with ceramic cook top and under bench electric oven, plenty of cupboards and ceiling fan
- ? Dining room with plenty of space for a table and chairs
- ? Large lounge room with ceiling fan, 2 door built-in
- ? Main bedroom with built-in robe, ceiling fan, TV point
- . Free WiFi
- ? Bathroom with shower, vanity and separate toilet
- ? Laundry shared with main house but has separate power
- ? Electric and gas heating ? separately metered
- ? Access to courtyard
- ? Storage shed in back yard
- ? Single carport space at front of main home
- ? Water included in the rent
- ? Pet may be considered on application