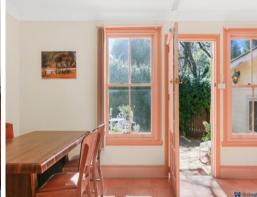

- . Available furnished or unfurnished
- ? Kitchen with ceramic cook top and under bench electric oven, plenty of cupboards and ceiling fan
- ? Dining room with plenty of space for a table and chairs
- ? Large lounge room with ceiling fan, 2 door built-in
- ? Main bedroom with built-in robe, ceiling fan, TV point
- . Free WiFi
- ? Bathroom with shower, vanity and separate toilet
- ? Laundry shared with main house but has separate power
- ? Electric and gas heating ? separately metered
- ? Access to courtyard
- ? Storage shed in back yard
- ? Single carport space at front of main home
- ? Water included in the rent
- ? Pet may be considered on application