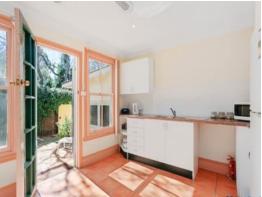

- . Available furnished or unfurnished
- ? Kitchen with ceramic cook top and under bench electric oven, plenty of cupboards and ceiling fan
- ? Dining room with plenty of space for a table and chairs
- ? Large lounge room with ceiling fan, 2 door built-in
- ? Main bedroom with built-in robe, ceiling fan, TV point
- . Free WiFi
- ? Bathroom with shower, vanity and separate toilet
- ? Laundry shared with main house but has separate power
- ? Electric and gas heating ? separately metered
- ? Access to courtyard
- ? Storage shed in back yard
- ? Single carport space at front of main home
- ? Water included in the rent
- ? Pet may be considered on application