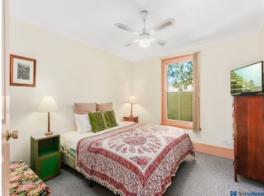

- . Available furnished or unfurnished
- ? Kitchen with ceramic cook top and under bench electric oven, plenty of cupboards and ceiling fan
- ? Dining room with plenty of space for a table and chairs
- ? Large lounge room with ceiling fan, 2 door built-in
- ? Main bedroom with built-in robe, ceiling fan, TV point
- . Free WiFi
- ? Bathroom with shower, vanity and separate toilet
- ? Laundry shared with main house but has separate power
- ? Electric and gas heating ? separately metered
- ? Access to courtyard
- ? Storage shed in back yard
- ? Single carport space at front of main home
- ? Water included in the rent
- ? Pet may be considered on application