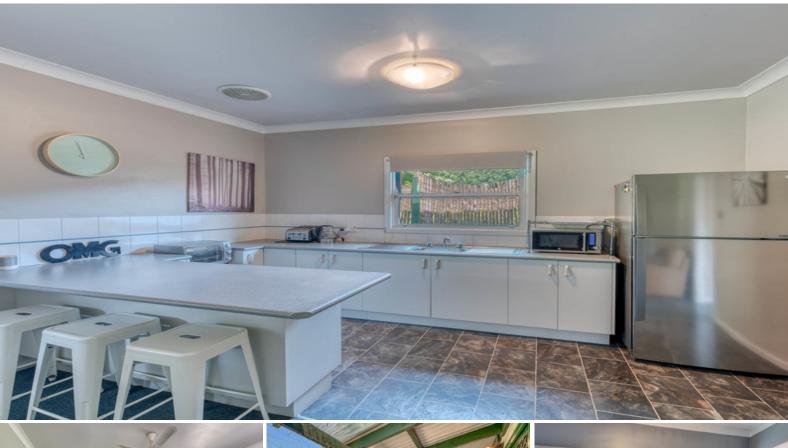

## **Great Location !!!**

Charm and character best describes this well located property in Picton.

Fully approved granny flat with a spacious lounge and open plan kitchen. The large bedroom is carpeted and has a 4 door sliding built in robe and ceiling fan. Attached is a single garage with electric roller door.

- Private entrance
- Single lock up garage
- Spacious lounge & neat open plan kitchen
- Large bedroom with 4 door built in robe
- Rear wooden deck