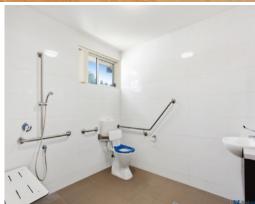

- Modern kitchen with stainless steel appliances
- Timber flooring throughout
- As new tiled bathroom
- Car parking space
- Disabled Access