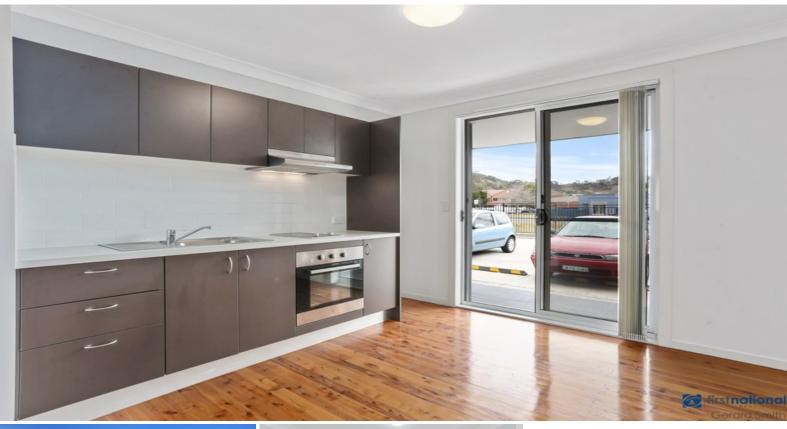

- Modern kitchen with stainless steel appliances
- Timber flooring throughout
- As new tiled bathroom
- Car parking space