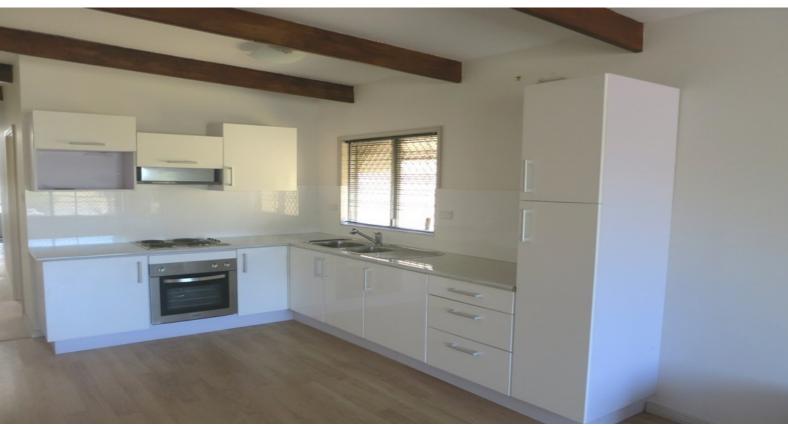

## 3 Bedroom Family Home

This three bedroom home offers open plan living with timber flooring throughout.

- A modern kitchen with stainless steel appliances.
- Two open plan living areas, air conditioning, slow combustion fire place and ceiling fans  $% \left( 1\right) =\left( 1\right) +\left( 1\right)$
- Rumpus room and laundry combined with air conditioning
- Tool room and outside shed for the handy man
- Carport that holds two cars comfortably.
- Caravan at rear not included in tenancy.