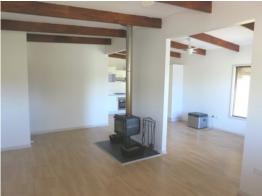

## 3 Bedroom Family Home

This three bedroom home offers open plan living with timber flooring throughout.

- A modern kitchen with stainless steel appliances.
- Two open plan living areas, air conditioning, slow combustion fire place and ceiling fans  $% \left( 1\right) =\left( 1\right) +\left( 1\right)$
- Rumpus room and laundry combined with air conditioning
- Tool room and outside shed for the handy man
- Carport that holds two cars comfortably.
- Caravan at rear not included in tenancy.