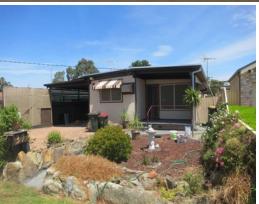

## 37 Erith Road BUXTON, NSW

## 3 Bedroom Family Home

This three bedroom home offers open plan living with timber flooring throughout.

- A modern kitchen with stainless steel appliances.
- Two open plan living areas, air conditioning, slow combustion fire place and ceiling fans  $% \left( 1\right) =\left( 1\right) +\left( 1\right)$
- Rumpus room and laundry combined with air conditioning
- Tool room and outside shed for the handy man
- Carport that holds two cars comfortably.
- Caravan at rear not included in tenancy.