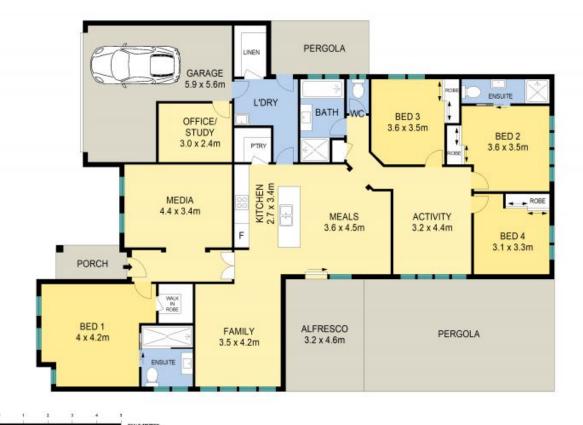

## A Cut Above The Rest on 705m2

Youll be impressed from the moment you enter this home. Perfectly positioned on a 705m2 block the spacious home boasts a versatile floor plan for relaxed every day living and is perfect for indoor/outdoor entertaining. Boasting four spacious bedrooms, multiple living areas including a large media room, separate family and meals area off the well appointed kitchen to the activity room, you will not be disappointed.

Outside is a huge alfresco entertaining area and ample side access to the fully fenced backyard for those who require the extra space for the boat, trailer or caravan. In addition the large yard has plenty of potential for a pool or shed. Why build, only 18 months old and surrounded by quality homes, this property is the complete package with nothing to do but move straight in.

- High quality modern 4 bedroom home on 705m2 in quiet cul de sac position
- Huge master with walk-in robe and ensuite, plenty of storage options
- Bedroom 2 has its own ensuite, all bedrooms are generous in size with built-ins