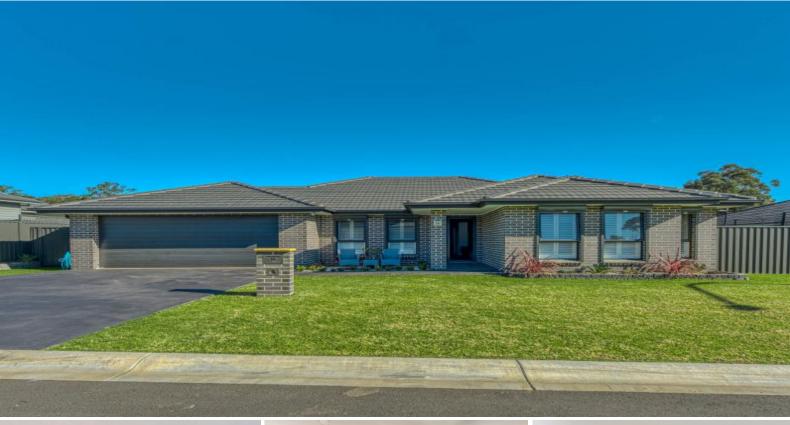

## 18 Manorina Place Tahmoor, NSW

## A Cut Above The Rest on 705m2

Youll be impressed from the moment you enter this home. Perfectly positioned on a 705m2 block the spacious home boasts a versatile floor plan for relaxed every day living and is perfect for indoor/outdoor entertaining. Boasting four spacious bedrooms, multiple living areas including a large media room, separate family and meals area off the well appointed kitchen to the activity room, you will not be disappointed.

Outside is a huge alfresco entertaining area and ample side access to the fully fenced backyard for those who require the extra space for the boat, trailer or caravan. In addition the large yard has plenty of potential for a pool or shed. Why build, only 18 months old and surrounded by quality homes, this property is the complete package with nothing to do but move straight in.

- High quality modern 4 bedroom home on 705m2 in quiet cul de sac position
- Huge master with walk-in robe and ensuite, plenty of storage options
- Bedroom 2 has its own ensuite, all bedrooms are generous in size with built-ins