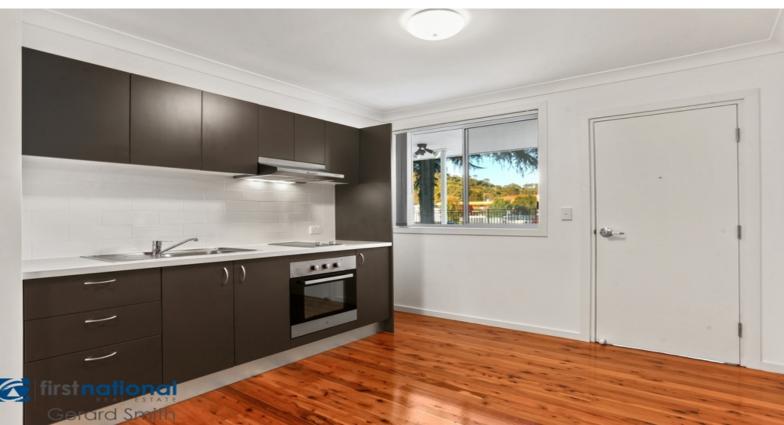

- Modern kitchen with stainless steel appliances
- Timber flooring throughout
- As new tiled bathroom
- Car parking space