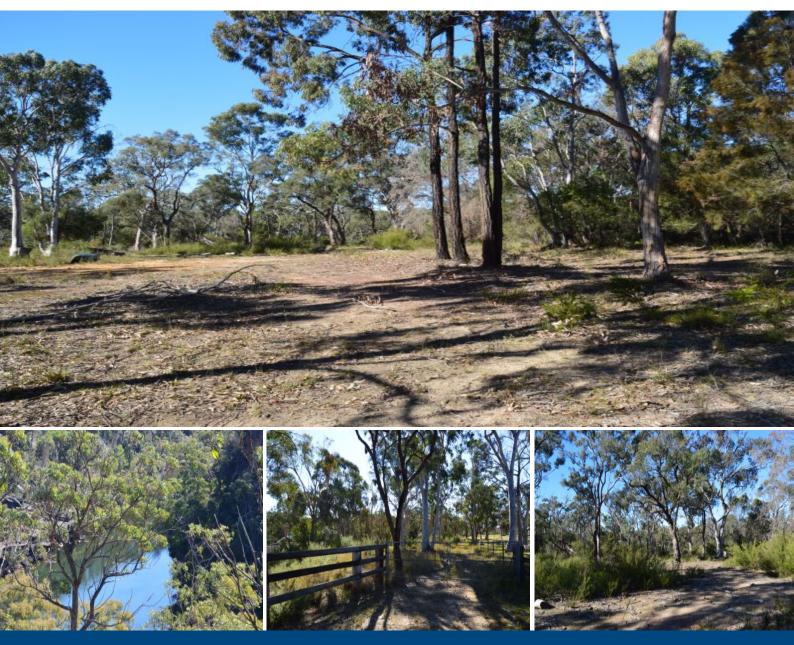

## 495 Pheasants Nest Road Pheasants Nest, NSW

## 67 Acres (27ha) Very Rare Opportunity

- Face masks MUST be worn at all times whilst inside the home.

This delightful block is a very rare opportunity to live on a great investment.

Perfectly positioned with views over looking the Nepean River. This property has potential for subdivision to 10 Acre (4ha) blocks, zoned E4 environmental living.

Easy access to freeway, surrounding suburbs and shops. About 12 minutes drive to Tahmoor shopping centre and railway station.

Disclaimer: Whilst every effort is taken to ensure accuracy of this listing, we accept no responsibility for errors or omissions. We encourage