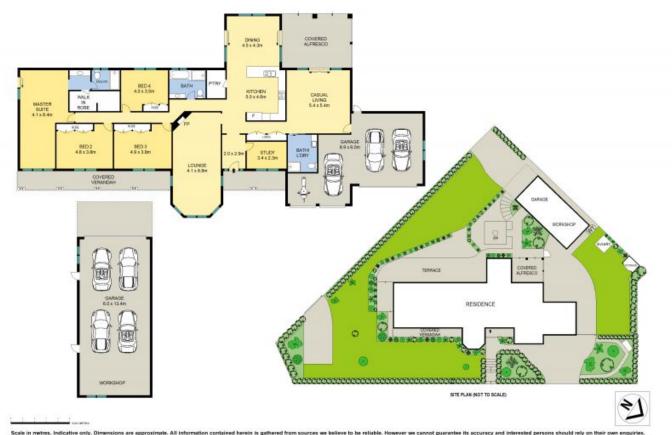

## Luxury Family Living on 2032m2

Impressive in both its generous proportions and practical design this beautifully presented and maintained 44 square family home features real quality and appeal throughout. Perfectly positioned on a large 2032m2 corner parcel with ample off street parking for the boat or caravan plus a separate shed for the tradie/car enthusiast, this one is the complete package.

Captivating by its sheer size and living options, this stunning four bedroom home offers an impressive formal lounge room, separate family room, study/office, modern open plan kitchen flowing to a spacious dining area with access to a undercover alfresco and second outdoor entertaining area.

The property boasts a triple garage under the main roof with internal access. A separate driveway at the rear of the property leads to a  $17m \times 10m$  garage with roller door and carport. This one ticks all the boxes and is a must on your inspection list!

- Impressive 4 bedroom home on 2032m2
- Huge master bedroom with modern ensuite and walk-in robe

**Trevor Ive** 

20 Oxenbridge Avenue, Wilton