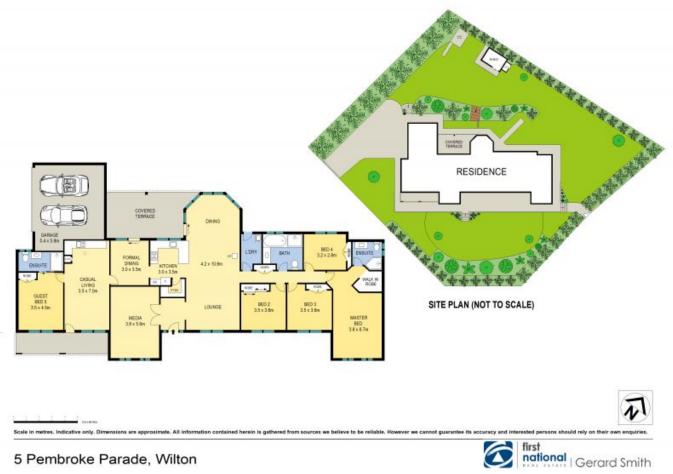

This spacious five bedroom residence is a statement in quality and contemporary design showcasing a floor plan that is defined by style and space. Located at the end of a private driveway, behind prestige iron and sandstone column fencing this home offers peace and quiet and is a must see on your inspection list.

This impressive property really does offer outstanding value, and is ideally suited to those looking for flexible living or in-law accommodation.

CLICK ON THE LINK TO CHECK OUT OUR EXLUSIVE VIDEO !

AUCTION ON SATURDAY 23RD OF NOVEMBER ONSITE AT 11:00AM !