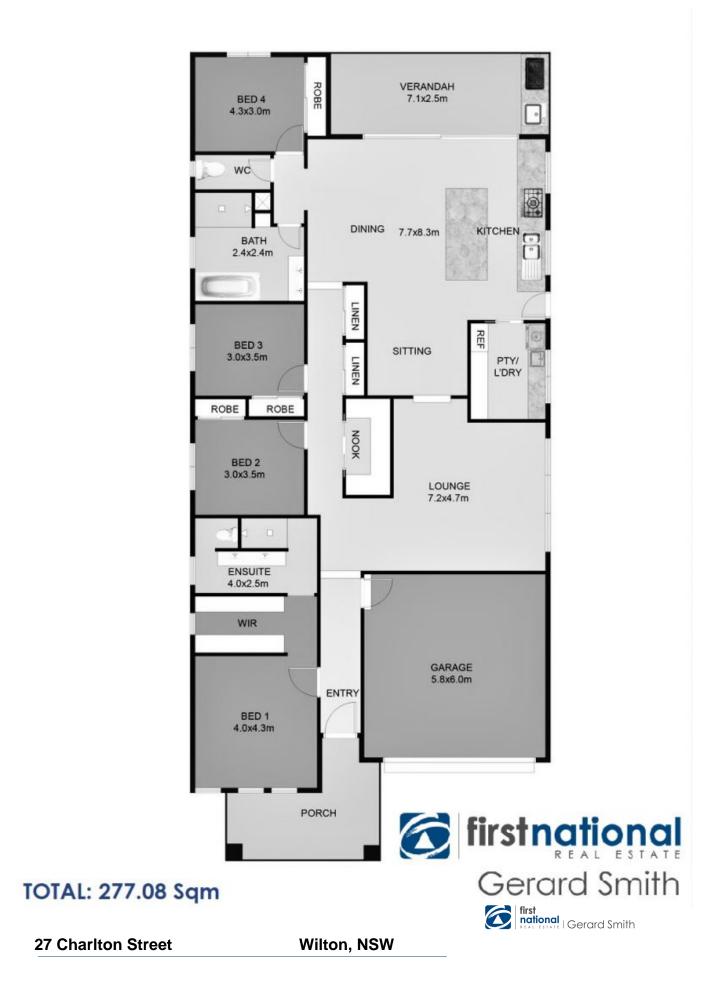

No expense has been spared with impressive finishes throughout. Boasting an exceptional floor plan the spacious, fresh and bright residence lends itself to relaxed family living with seamless indoor /outdoor entertainment areas.

- 4 Bedrooms, master with huge walk-in-robe & generous ensuite
- 30 sq home with generous easy flowing living areas

- Frameless shower and custom double vanities to both bathroom and en-suite.

- 40mm Quantum Quartz