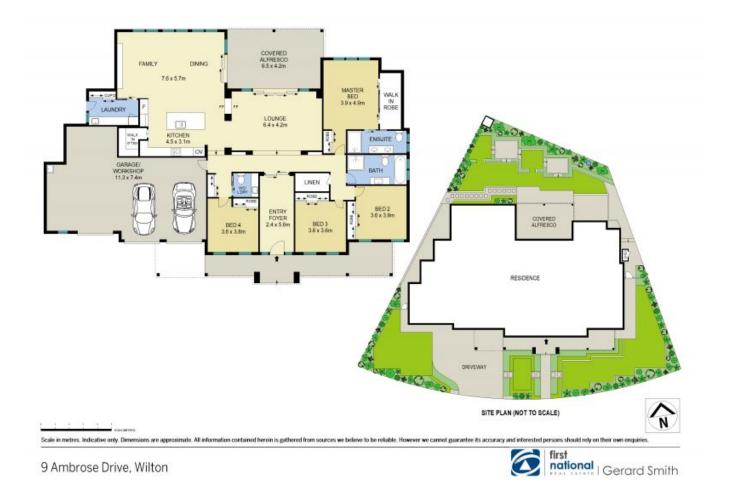

## 9 Ambrose Drive Wilton, NSW

- Executive 4 bedroom home on 857m2 block
- Impressive kitchen equipped with full suite of appliances
- North facing, open-plan formal lounge and informal living areas
- Master Bedroom with walk-in robe and generous ensuite
- Gorgeous bathroom and separate powder room
- Striking grand foyer entrance
- Custom-built cabinetry, walk-in linen cupboard
- Stunning outdoor alfresco area sure to impress the guest
- Feature gas fire place setting the mood
- Fully ducted air conditioning throughout
- Triple garage with