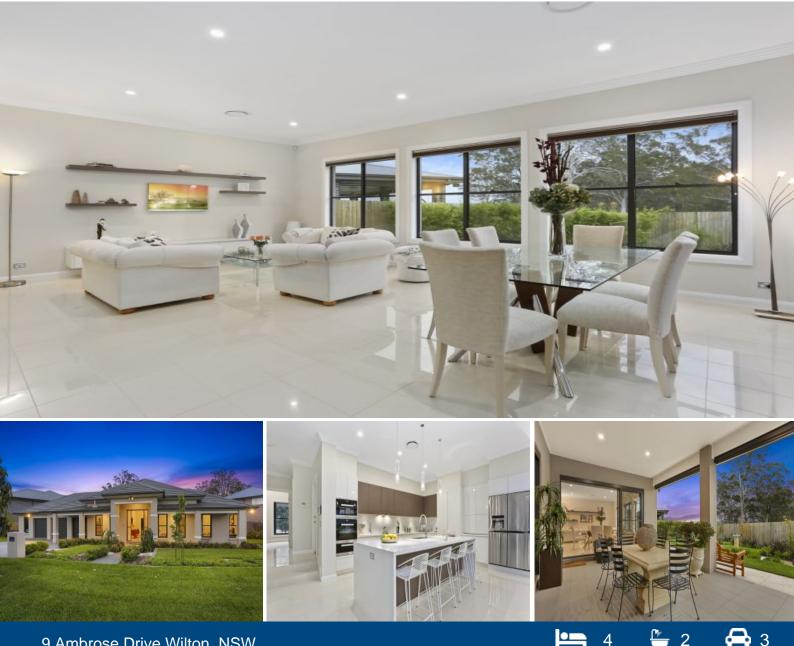

## 9 Ambrose Drive Wilton, NSW

## Bingara Gorge-Highwater Home on 857m2

Welcome to 9 Ambrose showcasing unrivalled sophistication and the highest quality finishes and inclusions, this outstanding residence is in a class of its own.

From the moment you set eyes on this 40sq custom built "Highwater Home" built by an exclusive local builder, you will be assured that no expense has been spared in the creation, degree of excellence and luxury of this impeccable home

- Executive 4 bedroom home on 857m2 block
- Impressive kitchen equipped with full suite of appliances
- North facing, open-plan formal lounge and informal living areas
- Master Bedroom with walk-in robe and generous ensuite
- Gorgeous bathroom and separate powder room
- Striking grand foyer entrance
- Custom-built cabinetry, walk-in linen cupboard
- Stunning outdoor alfresco area sure to impress the guest
- Feature gas fire place setting the mood
- Fully ducted air conditioning throughout
- Triple garage with