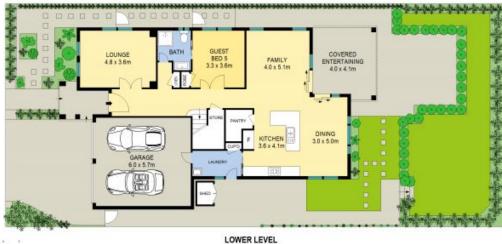

This spacious five bedroom residence is a statement in quality and contemporary design showcasing a floor plan that is defined by style and space. Two levels of absolute perfection and luxury with versatility in both areas making it suitable for families of all ages and size.

**Trevor Ive** 

- Luxurious five bedroom residence with three bathrooms

(z

Scale in metres. Indicative only, Dimensions are approximate. All information contained herein is gathered from sources we believe to be reliable, However we cannot guarantee its accuracy and interested persons should rely on their own