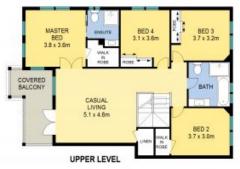

This spacious five bedroom residence is a statement in quality and contemporary design showcasing a floor plan that is defined by style and space. Two levels of absolute perfection and luxury with versatility in both areas making it suitable for families of all ages and size.

**Trevor Ive** 

- Luxurious five bedroom residence with three bathrooms

(z

Scale in metres. Indicative only, Dimensions are approximate. All information contained herein is gathered from sources we believe to be reliable, However we cannot guarantee its accuracy and interested persons should rely on their own