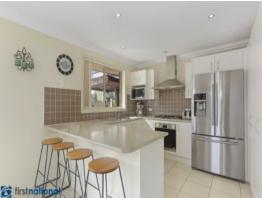

-Spacious 4 bedroom home on 501m2 -All bedrooms have built-ins, ensuite off main -Modern, tiled kitchen with stainless steel appliances, gas cooking and a

breakfast bar

-Large covered entertainment area

-Open plan kitchen, dining and living area

-Split system air conditioning, ceiling fans, natural gas

-Tiled throughout living areas, carpeted in bedrooms

**Trevor Ive**