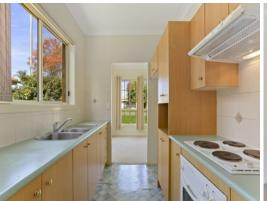

## FAMILY HOME CLOSE TO SHOPS AND SCHOOL

This 3 bedroom home is located close to Thirlmere shops and school and offers the following:

- ? 3 bedrooms all with built-in robes and ceiling fans
- ? Main bedroom has Foxtel connection
- ? Lounge room with ceiling fan and Foxtel
- ? Dining area with split system air conditioner
- ? Modern kitchen with electric cooking
- ? 3-way bathroom with bath, shower, toilet and large vanity
- ? Split system, reverse cycle air conditioner in dining area
- ? Single garage with internal access
- ? Fully fenced yard
- ? Bull-nosed front verandah