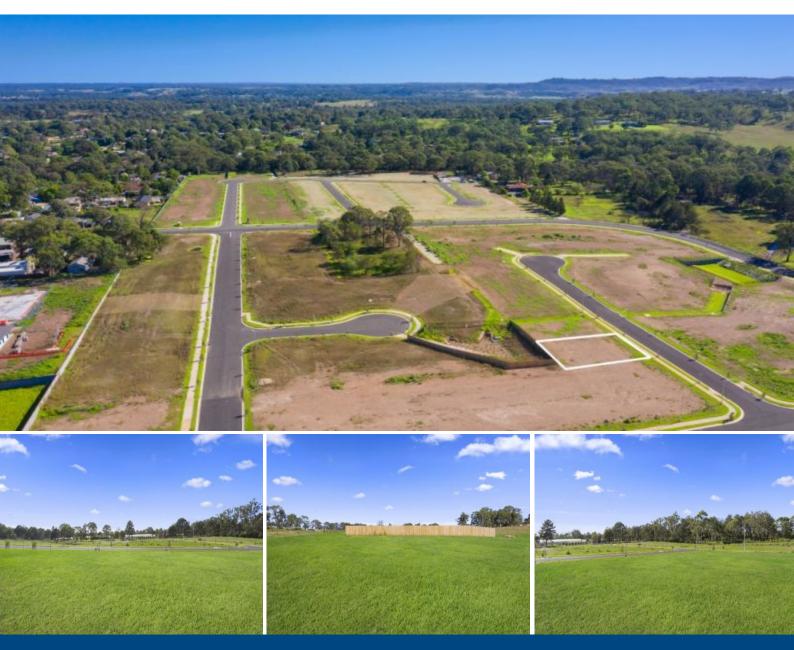

## 3 Cecelia Place Thirlmere, NSW

## Registered and Ready to Build

We are excited to present this quality 450sqm allotment to the market place. The owners are motivated to sell and will listen to all genuine offers.

- Elevated on the high side of the street
- Great building site for your dream home
- Power, gas an sewer are all available
- Brand new estate with all brand new houses now commencing

Thirlmere has charm and character tucked quietly away in a rural setting. The many shops are only 4 minutes drive to Picton and Tahmoor.

Disclaimer: Whilst every effort is taken to ensure accuracy of this listing, we accept no responsibility for errors or omissions. We encourage you to seek your own independent legal and / or financial advice prior to making any commitment ordecision.