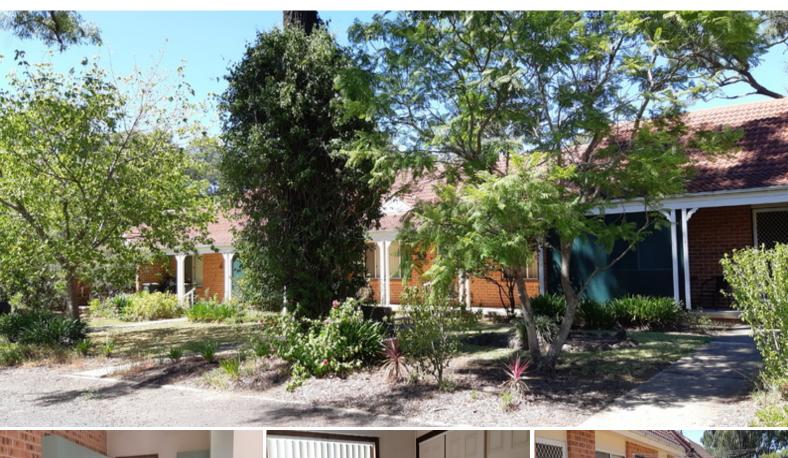

## 3/20 Stratford Road TAHMOOR, NSW

## 2 BEDROOM VILLA IN QUIET COMPLEX

This 2 bedroom villa is located in the beautiful park like grounds of St Anthony's Church. It consists of 2 bedrooms both with built-in robes, a good sized lounge room with a split system air conditioner, spacious kitchen with electric cook top, under bench oven and plenty of cupboard space. The bathroom is modern with a bath and separate shower, internal laundry with a second toilet and a lovely courtyard. Single detached carport. There are only four villas in this complex with elderly residents.