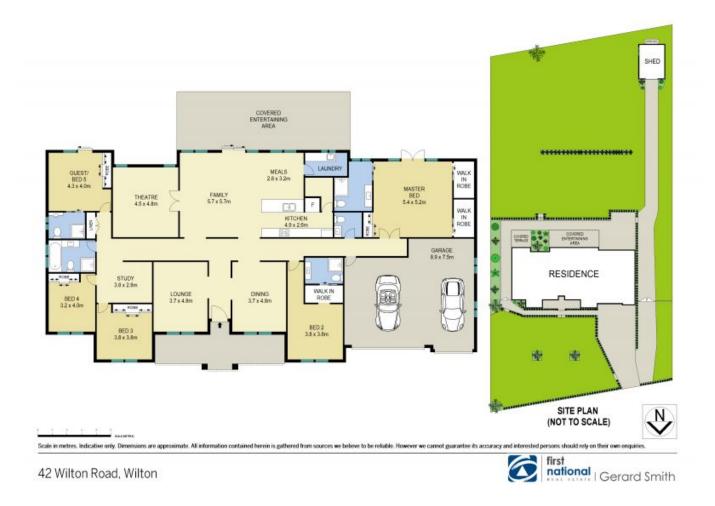

## Magnificent Home on 1 Acre in Wilton

Immaculate two year old home in Wilton on one acre.

This 45 square opulent home is perfect for extended family living, featuring multiple living areas, five bedrooms & four bathrooms plus a powder room, plus a separate study.

The huge Master bedroom features his & hers walk in robes plus an additional built in robe and is enhanced with a sumptuous ensuite. All other bedroom have built in robes with 2 featuring ensuites, one bedroom is accessible with its own private patio.