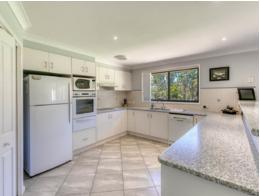

- Stylish 5 bedroom home on 9341m2
- Open kitchen area with plenty of room for the cook including walk-in pantry
- Solar power and combustion heating
- Large main bedroom with walk in robe and ensuite
- 2 Open living area for family relaxation
- Ample natural light throughout the home
- Tradesman 4 bay shed approx 12m x 7m in size
- Near level land with town water connected, plus 27,000L tank storage capacity  $\,$