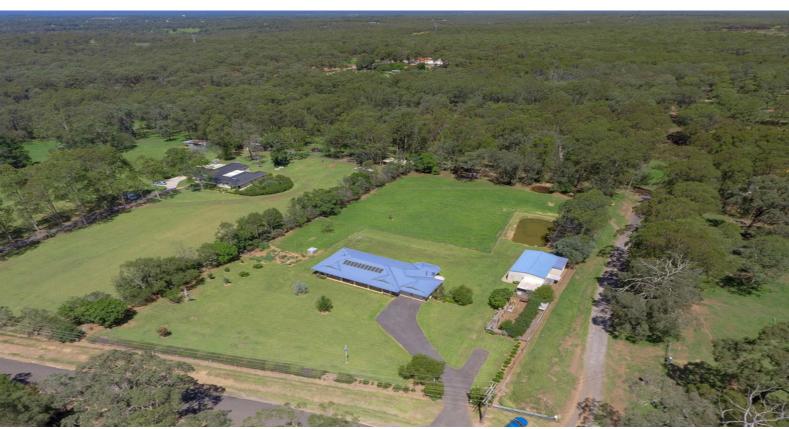

## Rural Entertainer on 9341m2

Exciting opportunity exists to purchase this unique rural parcel of land located in the popular Lakesland district. The area offers peace and privacy yet not to far from the major shopping centre's at Tahmoor and Picton.

The property offers immaculate presentation and rural charm on just over 2 Acres of land. The home is good as new being large in size with a superb outlook over the landscaped yards. The home is set back off the street, with private hedging and gardens surrounding.

- Stylish 5 bedroom home on 9341m2
- Open kitchen area with plenty of room for the cook including walk-in pantry
- Solar power and combustion heating
- Large main bedroom with walk in robe and ensuite
- 2 Open living area for family relaxation
- Ample natural light throughout the home
- Tradesman 4 bay shed approx 12m x 7m in size
- Near level land with town water connected, plus 27,000L tank storage capacity  $\,$