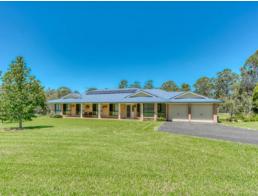

The property offers immaculate presentation and rural charm on just over 2 Acres of land. The home is good as new being large in size with a superb outlook over the landscaped yards. The home is set back off the street, with private hedging and gardens surrounding.

- Stylish 5 bedroom home on 9341m2
- Open kitchen area with plenty of room for the cook including walk-in pantry
- Solar power and combustion heating
- Large main bedroom with walk in robe and ensuite
- 2 Open living area for family relaxation
- Ample natural light throughout the home
- Tradesman 4 bay shed approx 12m x 7m in size
- Near level land with town water connected, plus 27,000L tank storage capacity  $\,$