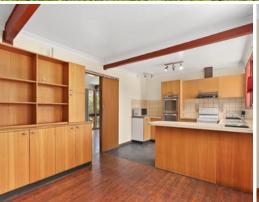

The property also includes an extra sauna room + extra storage and shower. Open plan kitchen + dining and a large sunroom located at the front room, air conditioning throughout and plenty of separate storage cupboards. Large covered entertainment area perfect for entertaining guests.

- 4 bedroom home with double built in robe to main, walk in robe to another + built in's to rest
- Extra teenage retreat/granny flat
- Separate sauna room w/ extra storage space + shower
- Large outside covered entertaining area
- Air conditioning and ceiling fans throughout
- Large sunroom and open plan kitchen + dining
- Kitchen offers 2 ovens, electric stove top + plenty of storage space
- New renovated bathroom with bath + separate shower