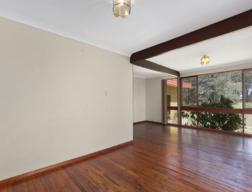

The property also includes an extra sauna room + extra storage and shower. Open plan kitchen + dining and a large sunroom located at the front room, air conditioning throughout and plenty of separate storage cupboards. Large covered entertainment area perfect for entertaining guests.