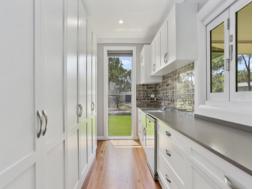

Outside there is a three car garage and a covered alfresco entertaining area all situated on a level 3-1/2 acre block. Located only three minutes to the freeway this home is ideally located.

- ? Beautifully appointed kitchen with 900 mm gas oven, Caesar-stone bench tops, island bench, dishwasher, built-in wine rack, plenty of cupboards, glass splash-back and skylight.
- ? Butler's pantry with sink, dishwasher and heaps of cupboard space.
- ? The huge lounge room is set up for all your entertaining needs.
- ? Upstairs master bedroom with timber feature wall and two lights, ceiling fan, plantation shutters, beautiful timber framed mirror and a walk-in robe behind the timber feature wall.