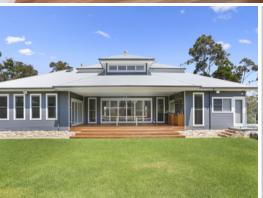

## 80 Yanderra Road YANDERRA, NSW

## LUXURIOUS LIVING AT ITS BEST

This brand new 4 bedroom home is one of a kind featuring two master bedrooms with ensuites and walk-in robes, an expansive floor plan with quality inclusions and beautifully finished.

Outside there is a three car garage and a covered alfresco entertaining area all situated on a level 3-1/2 acre block. Located only three minutes to the freeway this home is ideally located.

- ? Beautifully appointed kitchen with 900 mm gas oven, Caesar-stone bench tops, island bench, dishwasher, built-in wine rack, plenty of cupboards, glass splash-back and skylight.
- ? Butler's pantry with sink, dishwasher and heaps of cupboard space.
- ? The huge lounge room is set up for all your entertaining needs.
- ? Upstairs master bedroom with timber feature wall and two lights, ceiling fan, plantation shutters, beautiful timber framed mirror and a walk-in robe behind the timber feature wall.