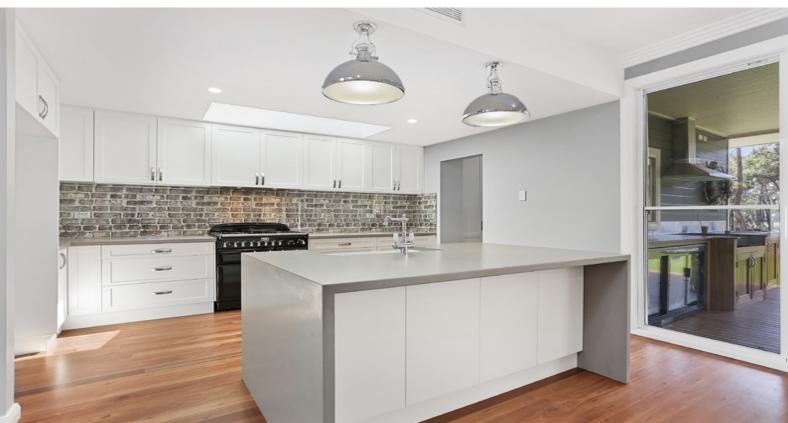

## LUXURIOUS LIVING AT ITS BEST

This brand new 4 bedroom home is one of a kind featuring two master bedrooms with ensuites and walk-in robes, an expansive floor plan with quality inclusions and beautifully finished.

Outside there is a three car garage and a covered alfresco entertaining area all situated on a level 3-1/2 acre block. Located only three minutes to the freeway this home is ideally located.

- ? Beautifully appointed kitchen with 900 mm gas oven, Caesar-stone bench tops, island bench, dishwasher, built-in wine rack, plenty of cupboards, glass splash-back and skylight.
- ? Butler's pantry with sink, dishwasher and heaps of cupboard space.
- ? The huge lounge room is set up for all your entertaining needs.
- ? Upstairs master bedroom with timber feature wall and two lights, ceiling fan, plantation shutters, beautiful timber framed mirror and a walk-in robe behind the timber feature wall.