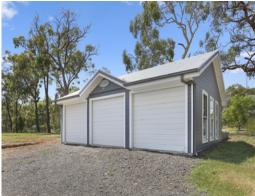

Outside there is a three car garage and a covered alfresco entertaining area all situated on a level 3-1/2 acre block. Located only three minutes to the freeway this home is ideally located.

- ? Beautifully appointed kitchen with 900 mm gas oven, Caesar-stone bench tops, island bench, dishwasher, built-in wine rack, plenty of cupboards, glass splash-back and skylight.
- ? Butler's pantry with sink, dishwasher and heaps of cupboard space.
- ? The huge lounge room is set up for all your entertaining needs.
- ? Upstairs master bedroom with timber feature wall and two lights, ceiling fan, plantation shutters, beautiful timber framed mirror and a walk-in robe behind the timber feature wall.