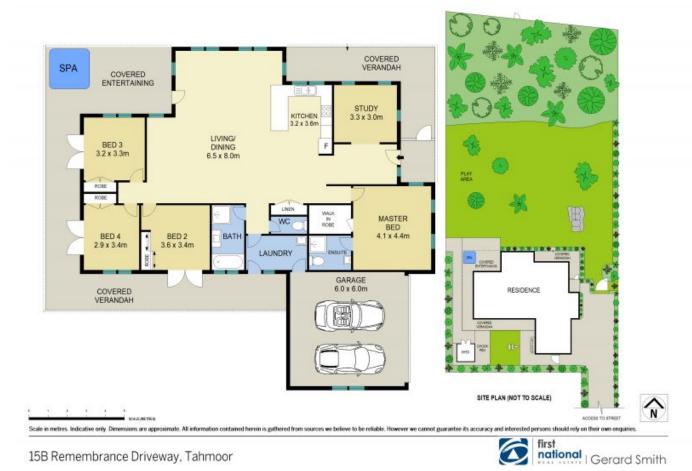

This well appointed home is beautifully crafted with wooden window frames and an impressive wide entrance way. The open plan living is perfect for family living.

The master bedroom is abundant with a good size walk-in-robe & stylish ensuite. The remaining three bedrooms are all of a good size and have built-in-robes. In addition there is a sizeable study.

Enjoy the romance of relaxing on the rear deck watching the abundant birds and wildlife. With a four person spa on the deck what could be more perfect.

**Gerard Smith** 

15B Remembrance Driveway, Tahmoor