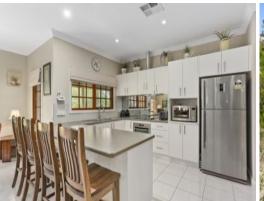

This well appointed home is beautifully crafted with wooden window frames and an impressive wide entrance way. The open plan living is perfect for family living.

The master bedroom is abundant with a good size walk-in-robe & stylish ensuite. The remaining three bedrooms are all of a good size and have built-in-robes. In addition there is a sizeable study.