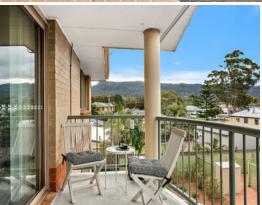

- Bright and spacious 2 bedroom apartment with built in to main
- Open plan with reasonably sized kitchen + living areas
- Private balcony perfect for relaxation
- Internal laundry separate to bathroom
- Single covered parking space, off-street parking for guests