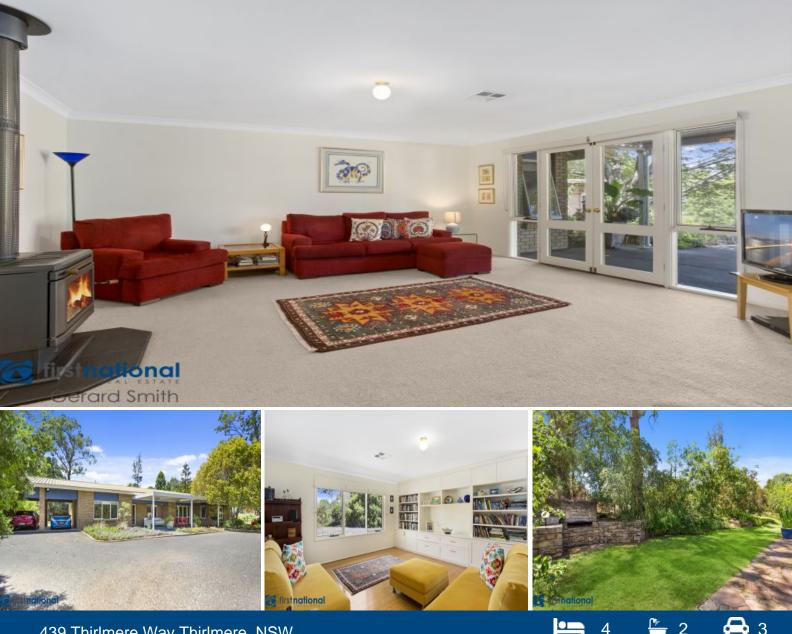

## 439 Thirlmere Way Thirlmere, NSW

Home Stylish & Architect Designed Sophisticated on 1 Acre

Style and sophistication best describe this architect designed home on 1 acre.

The house is well appointed and exudes "savoir faire". With access along a long 75m driveway your privacy is assured.

This generous lifestyle home boasts 4 spacious living areas all with huge window and views to the lush garden surrounds. The lounge area comprises an Interfar library with built-in lighting.

The kitchen is a cook's delight with European appliance, induction cook top and huge walk in pantry with Blum slide out drawers.