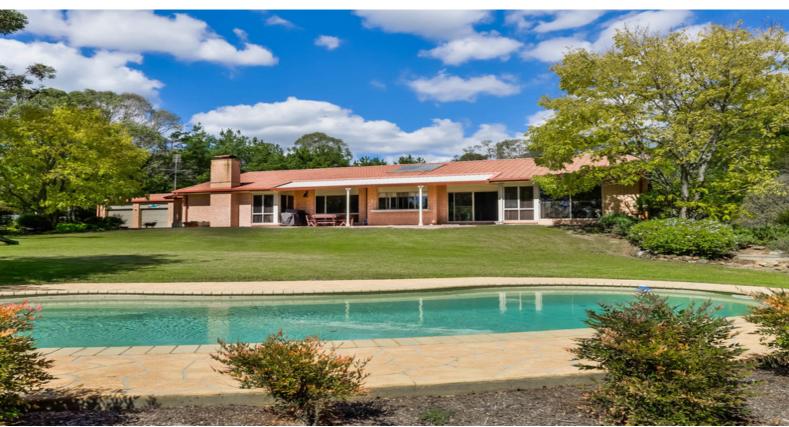

## Stunning 13 Acres in Wilton!

Drive along the tree lined 420m drive way to the privacy & serenity of the uniquely designed master residence.

The huge 4 bedroom home is comprised of two large and very separate living areas with 12 ft ceilings and parquetry flooring, ideal for extended family living. All bedrooms have 9ft ceilings and the vast master bedroom has an enormous en-suite including a bath.

This fantastic lifestyle property boasts 2 dams, has paddocked areas and would be ideal for the horse lover & ideally located within walking distance of the Pirelli Equestrian Centre.

- Multiple living options
- Spacious kitchen with black granite bench tops and stainless steel appliances
- 4 bedrooms, master bedroom with huge en-suite
- Parquet flooring plus 9 & 12 ft ceilings
- Open fire place plus slow combustion wood fire & split system air conditioning
- Kidney shape salt water pool