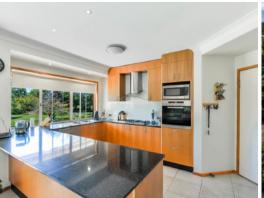

This fantastic lifestyle property boasts 2 dams, has paddocked areas and would be ideal for the horse lover & ideally located within walking distance of the Pirelli Equestrian Centre.

- Multiple living options
- Spacious kitchen with black granite bench tops and stainless steel appliances
- 4 bedrooms, master bedroom with huge en-suite
- Parquet flooring plus 9 & 12 ft ceilings
- Open fire place plus slow combustion wood fire & split system air conditioning
- Kidney shape salt water pool