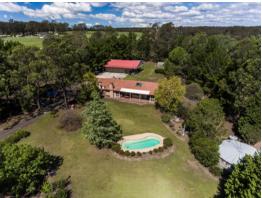

## Stunning 13 Acres in Wilton!

Drive along the tree lined 420m drive way to the privacy & serenity of the uniquely designed master residence.

The huge 4 bedroom home is comprised of two large and very separate living areas with 12 ft ceilings and parquetry flooring, ideal for extended family living. All bedrooms have 9ft ceilings and the vast master bedroom has an enormous en-suite including a bath.

This fantastic lifestyle property boasts 2 dams, has paddocked areas and would be ideal for the horse lover & ideally located within walking distance of the Pirelli Equestrian Centre.

- Multiple living options
- Spacious kitchen with black granite bench tops and stainless steel appliances
- 4 bedrooms, master bedroom with huge en-suite
- Parquet flooring plus 9 & 12 ft ceilings
- Open fire place plus slow combustion wood fire & split system air conditioning
- Kidney shape salt water pool